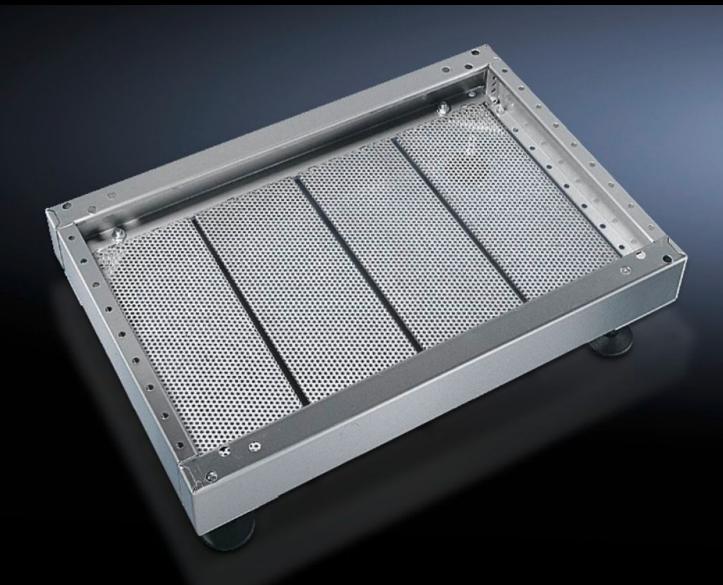

## PS 2907.000 - Base/plinth trim, modular for base/plinth TS, stainless steel and base/plinth, complete, stainless steel

For secure cable routing in the base/plinth between the floor and the enclosure.

## **Features**

| Model No.             | PS 2907.000                                                                      |
|-----------------------|----------------------------------------------------------------------------------|
| Product description   | For secure cable routing in the base/plinth between the floor and the enclosure. |
| Material              | Stainless steel 1.4301 (AISI 304)                                                |
| Supply includes       | 4 base/plinth trim panels                                                        |
| Note                  | One base/plinth trim panel is needed per 200 mm base/plinth width.               |
| Dimensions            | Width: 175 mm<br>Width: 6.89 "                                                   |
| Suitable for          | Depth: = 400 mm<br>Depth: = 15.7 "                                               |
| Packaging unit        | 4 pc(s).                                                                         |
| Net weight            | 2.2                                                                              |
| Gross weight          | 2.397                                                                            |
| Customs tariff number | 73269098                                                                         |
| EAN                   | 4028177034297                                                                    |
| ETIM 9                | EC002620                                                                         |
| ETIM 8                | EC002620                                                                         |
| ECLASS 8.0            | 27189261                                                                         |
|                       |                                                                                  |