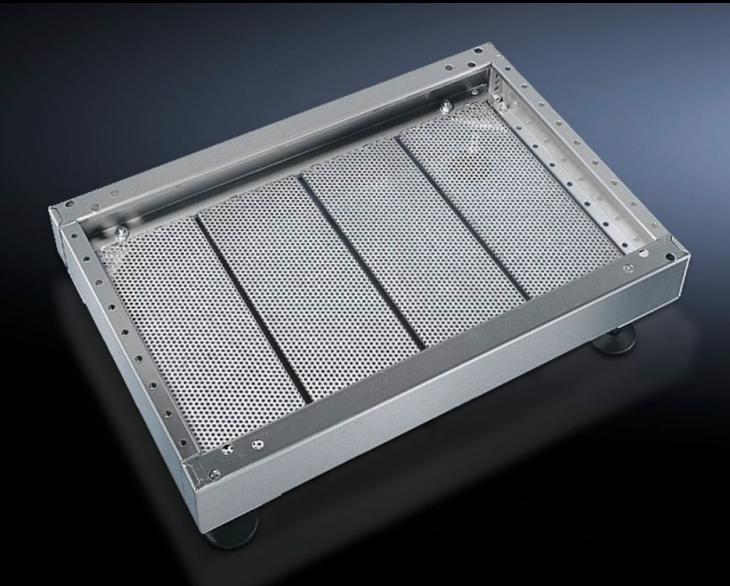

## PS 2913.000 - Base/plinth trim, modular for base/plinth TS, stainless steel and base/plinth, complete, stainless steel

For secure cable routing in the base/plinth between the floor and the enclosure.

## **Features**

| Model No.             | PS 2913.000                                                                      |
|-----------------------|----------------------------------------------------------------------------------|
| Product description   | For secure cable routing in the base/plinth between the floor and the enclosure. |
| Material              | Stainless steel 1.4301 (AISI 304)                                                |
| Supply includes       | 4 base/plinth trim panels                                                        |
| Note                  | One base/plinth trim panel is needed per 200 mm base/plinth width.               |
| Dimensions            | Width: 175 mm<br>Width: 6.89 "                                                   |
| Suitable for          | Depth: = 600 mm<br>Depth: = 23.6 "                                               |
| Packaging unit        | 4 pc(s).                                                                         |
| Net weight            | 3.928                                                                            |
| Gross weight          | 4.129                                                                            |
| Customs tariff number | 73269098                                                                         |
| EAN                   | 4028177034419                                                                    |
| ETIM 9                | EC002620                                                                         |
| ETIM 8                | EC002620                                                                         |
| ECLASS 8.0            | 27189261                                                                         |
|                       |                                                                                  |