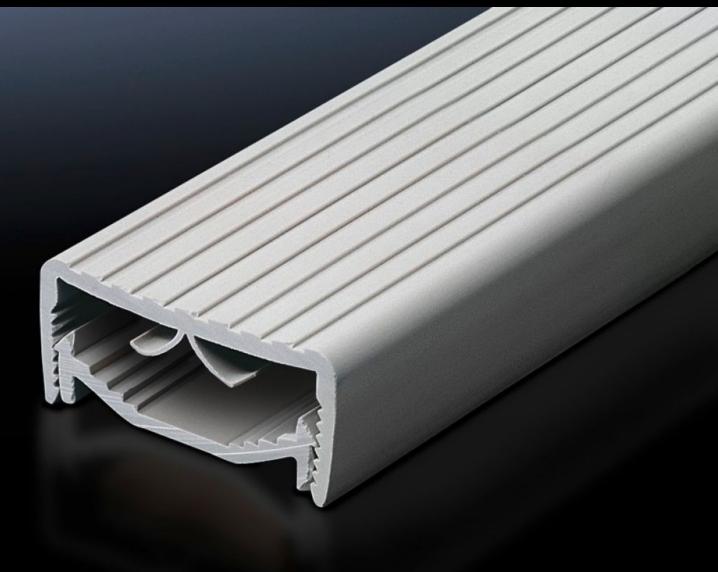

## SV 3085.000 - Busbar cover sections

For all-round encapsulation of the busbars. May be cut to the desired length.

## **Features**

| Model No.             | SV 3085.000                                                             |
|-----------------------|-------------------------------------------------------------------------|
| Product description   | Contact hazard protection through encapsulation of busbars.             |
| Material              | Thermally modified hard PVC.  Fire protection corresponding to UL 94-V0 |
| Color                 | RAL 7035                                                                |
| Length                | 1,000 mm<br>39.4 ″                                                      |
| Note                  | May be cut to length as required                                        |
| Suitable for busbars  | Busbar E-Cu                                                             |
| Suitable for busbars  | 40 - 60 x 10                                                            |
| Dimensions            | Length: 1,000 mm<br>Length: 39.4 ″                                      |
| Packaging unit        | 10 pc(s).                                                               |
| Net weight            | 6                                                                       |
| Gross weight          | 6.4                                                                     |
| Customs tariff number | 85472000                                                                |
| EAN                   | 4028177036239                                                           |
| ETIM 9                | EC000775                                                                |
| ETIM 8                | EC000775                                                                |
| ECLASS 8.0            | 27142414                                                                |