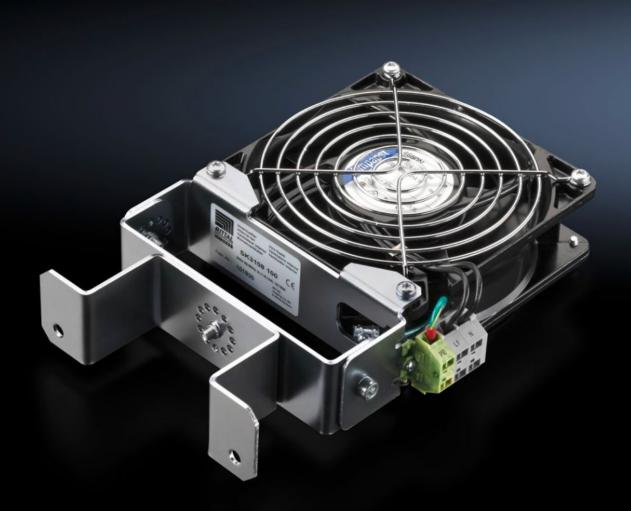

#### SK 3108.024 - Enclosure internal fan

To prevent hot spots inside the enclosure and facilitate the ventilation of active enclosure climate control components.

#### **Features**

| SK 3108.024                                                                                                                                                                                                                 |
|-----------------------------------------------------------------------------------------------------------------------------------------------------------------------------------------------------------------------------|
| To prevent hot-spots and support the air routing of active enclosure climate control components. Adjustable in two axes. Mounted on the frame section. Several fans can be cascaded using the quick-release terminal strip. |
| Complete unit ready for connection with axial fan<br>Snap-on pivot device<br>Fasteners                                                                                                                                      |
| 24 V (DC)                                                                                                                                                                                                                   |
| with DC: 3.5 W                                                                                                                                                                                                              |
| with DC: 0.15 A                                                                                                                                                                                                             |
| 1 pc(s).                                                                                                                                                                                                                    |
| 0.8                                                                                                                                                                                                                         |
| 0.978                                                                                                                                                                                                                       |
| 84145915                                                                                                                                                                                                                    |
| 4028177220508                                                                                                                                                                                                               |
| EC000320                                                                                                                                                                                                                    |
|                                                                                                                                                                                                                             |