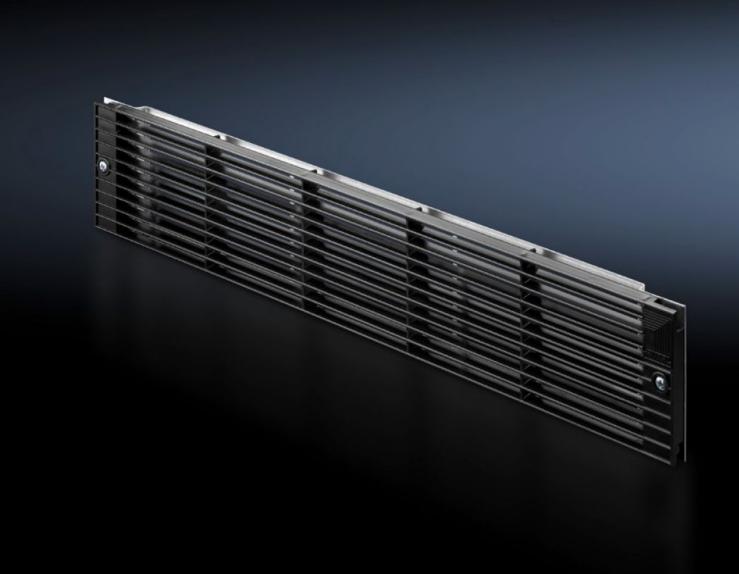

# SK 3176.000 Front outlet grille 2 U

State: 8/24/2025 (Source: rittal.com/us-en)

### SK 3176.000 - Front outlet grille 2 U for tangential fans

Front outlet grille 2 U for blower fans to expel the hot air to the outside from the upper section of the enclosure. Two grilles can be used for natural convection.

#### **Features**

| Model No.             | This front outlet grille is required if a 482.6 mm (19") cross-flow blower (SK 3144.000/SK 3145.000) is used in the lower section of the electronic enclosure and the hot air is to be expelled to the outside from the upper section of the enclosure. The design of the grille matches that of the intake grille in the cross-flow blower. These grilles can also be used as simple inflow and outflow grilles with natural convection. |  |  |
|-----------------------|-------------------------------------------------------------------------------------------------------------------------------------------------------------------------------------------------------------------------------------------------------------------------------------------------------------------------------------------------------------------------------------------------------------------------------------------|--|--|
| Product description   |                                                                                                                                                                                                                                                                                                                                                                                                                                           |  |  |
| Packaging unit        | 1 pc(s).                                                                                                                                                                                                                                                                                                                                                                                                                                  |  |  |
| Net weight            | 0.35                                                                                                                                                                                                                                                                                                                                                                                                                                      |  |  |
| Gross weight          | 0.36                                                                                                                                                                                                                                                                                                                                                                                                                                      |  |  |
| Customs tariff number | 39269097                                                                                                                                                                                                                                                                                                                                                                                                                                  |  |  |
| EAN                   | 4028177038196                                                                                                                                                                                                                                                                                                                                                                                                                             |  |  |
| ETIM 9                | EC002513                                                                                                                                                                                                                                                                                                                                                                                                                                  |  |  |
| ETIM 8                | EC002513                                                                                                                                                                                                                                                                                                                                                                                                                                  |  |  |
| ECLASS 8.0            | 27180706                                                                                                                                                                                                                                                                                                                                                                                                                                  |  |  |