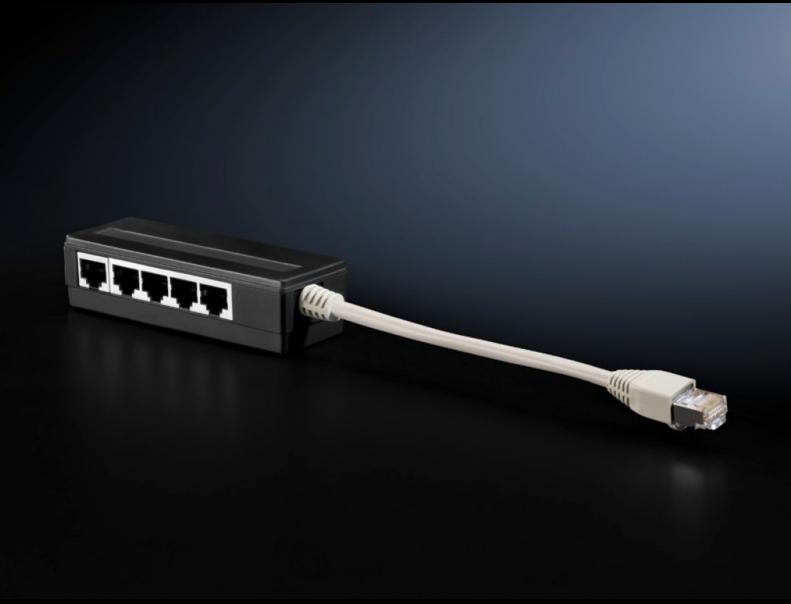

# SK 3201.070 - Master/Slave Adapter for thermoelectric coolers

The master-slave adapter allows up to 5 thermoelectric coolers to communicate with one another.

#### **Features**

| Model No.              | SK 3201.070                                                                                                                                                                                                                                                                                           |
|------------------------|-------------------------------------------------------------------------------------------------------------------------------------------------------------------------------------------------------------------------------------------------------------------------------------------------------|
| Product description    | The master-slave adapter for the Rittal thermoelectric cooler allows up to 5 thermoelectric coolers to communicate with one another (1 master and up to 4 slaves). In this way, e.g., in complex bayed enclosure systems, the master-slave configuration facilitates optimum climate control results. |
| Supply includes        | Adaptor<br>Connection cable                                                                                                                                                                                                                                                                           |
| Packaging unit         | 1 pc(s).                                                                                                                                                                                                                                                                                              |
| Suitable for Model No. | 3201.200<br>3201.300                                                                                                                                                                                                                                                                                  |
| Net weight             | 0.09                                                                                                                                                                                                                                                                                                  |
| Gross weight           | 0.094                                                                                                                                                                                                                                                                                                 |
| Customs tariff number  | 85444290                                                                                                                                                                                                                                                                                              |
| EAN                    | 4028177598690                                                                                                                                                                                                                                                                                         |
| E-Number Sweden        | E3404570                                                                                                                                                                                                                                                                                              |
| ETIM 9                 | EC002620                                                                                                                                                                                                                                                                                              |
| ETIM 8                 | EC002620                                                                                                                                                                                                                                                                                              |
| ECLASS 8.0             | 27189261                                                                                                                                                                                                                                                                                              |