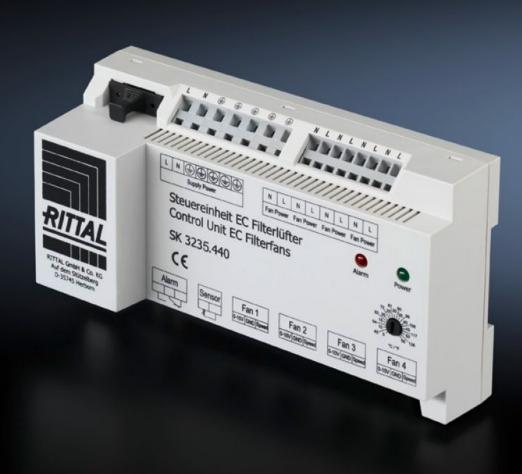

### SK 3235.440 - EC speed control Control unit for EC fans

Temperature-dependent speed control for EC- filter fan for noise reduction and energy conservation .

#### Features

| Model No.               | SK 3235.440                                                                                                                                                                                                                                                                                                                       |
|-------------------------|-----------------------------------------------------------------------------------------------------------------------------------------------------------------------------------------------------------------------------------------------------------------------------------------------------------------------------------|
| Product description     | Temperature-dependent speed control for EC fans for noise reduction and energy conservation. The fan function can also be monitored.                                                                                                                                                                                              |
| Function principle      | Activation and monitoring of up to 4 EC filter fans<br>For mounting on a 35 mm support rail EN 50 022<br>External temperature sensor for monitoring the actual temperature<br>Status LED for displaying the operating condition<br>Alarm relay for signaling overtemperature, fan fault, line<br>disconnection and sensor failure |
| Supply includes         | Speed Control<br>NTC sensor, length 1.80 m                                                                                                                                                                                                                                                                                        |
| Packaging unit          | 1 pc(s).                                                                                                                                                                                                                                                                                                                          |
| Speed                   | 100 %                                                                                                                                                                                                                                                                                                                             |
| Suitable for Model No.  | 3140.500<br>3140.510<br>3240.500<br>3241.500<br>3243.500<br>3244.500<br>3245.500<br>3245.510<br>3245.518                                                                                                                                                                                                                          |
| Setting range           | 5 °C55 °C<br>41 °F131 °F                                                                                                                                                                                                                                                                                                          |
| Rated operating voltage | 100 V – 250 V, 50 Hz/60 Hz                                                                                                                                                                                                                                                                                                        |
| Net weight              | 0.45                                                                                                                                                                                                                                                                                                                              |
|                         |                                                                                                                                                                                                                                                                                                                                   |