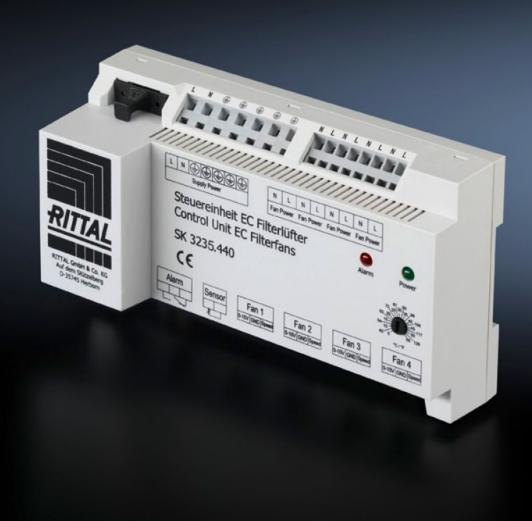

## SK 3235.460 - EC speed control Control unit for EC fans

Temperature-dependent speed control for EC- filter fan for noise reduction and energy conservation .

#### **Features**

| Model No.               | SK 3235.460                                                                                                                                                                                                                                                                                                        |
|-------------------------|--------------------------------------------------------------------------------------------------------------------------------------------------------------------------------------------------------------------------------------------------------------------------------------------------------------------|
| Product description     | Temperature-dependent speed control for EC fans for noise reduction and energy conservation. The fan function can also be monitored.                                                                                                                                                                               |
| Function principle      | Activation and monitoring of up to 4 EC filter fans For mounting on a 35 mm support rail EN 50 022 External temperature sensor for monitoring the actual temperature Status LED for displaying the operating condition Alarm relay for signaling overtemperature, fan fault, line disconnection and sensor failure |
| Supply includes         | Speed Control<br>NTC sensor, length 1.80 m                                                                                                                                                                                                                                                                         |
| Packaging unit          | 1 pc(s).                                                                                                                                                                                                                                                                                                           |
| Speed                   | 100 %                                                                                                                                                                                                                                                                                                              |
| Suitable for Model No.  | 3240.900<br>3241.900<br>3243.900<br>3244.900<br>3245.900<br>3245.910<br>3245.908<br>3245.918<br>3245.800<br>3245.810                                                                                                                                                                                               |
| Setting range           | 5 °C55 °C<br>41 °F131 °F                                                                                                                                                                                                                                                                                           |
| Rated operating voltage | 100 V – 250 V, 50 Hz/60 Hz                                                                                                                                                                                                                                                                                         |
| Net weight              | 0.46                                                                                                                                                                                                                                                                                                               |