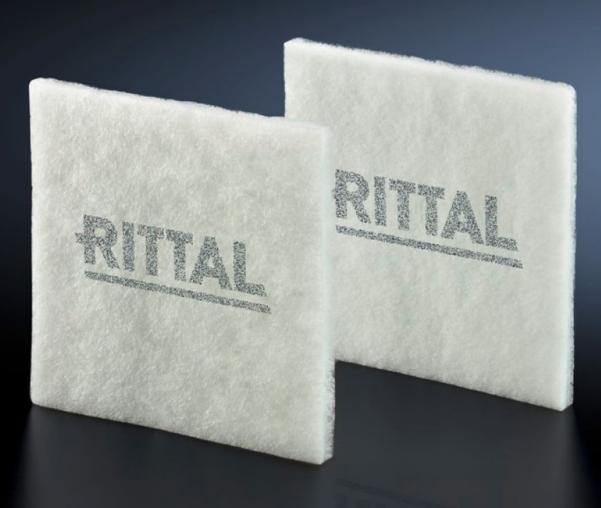

### SK 3237.055 - Chopped fiber filter mat

Replacement filter mats for roof fans, filter fans or thermoelectric coolers to effectively protect control enclosure components from dirt, dust and water.

#### Features

| Model No.              | SK 3237.055                                                                                                                                                                                                                                                                                                   |
|------------------------|---------------------------------------------------------------------------------------------------------------------------------------------------------------------------------------------------------------------------------------------------------------------------------------------------------------|
| Version                | for filter fans                                                                                                                                                                                                                                                                                               |
| Product description    | Made of chopped-fiber mat with a progressive construction.<br>Temperature-resistant to 100 °C, self-extinguishing category F1 to<br>DIN 53 438. Dust-laden air side: Open structure. Clean air side:<br>Closed structure. Reliable filtering of virtually all types of dust from<br>a particle size of 10 µm. |
| Material               | Chemical fibers                                                                                                                                                                                                                                                                                               |
| Color                  | White                                                                                                                                                                                                                                                                                                         |
| Note                   | Not suitable for use in EMC filter fans.                                                                                                                                                                                                                                                                      |
| Suitable for Model No. | 3237.3xx/3237.7xx                                                                                                                                                                                                                                                                                             |
| Dimensions             | Width: 89 mm<br>Height: 89 mm<br>Depth: 10 mm<br>Width: 3.5 ″<br>Height: 3.5 ″<br>Depth: 0.39 ″                                                                                                                                                                                                               |
| Filter class           | to DIN EN 779: G2<br>to DIN EN ISO 16890: ISO coarse 50%                                                                                                                                                                                                                                                      |
| Packaging unit         | 50 pc(s).                                                                                                                                                                                                                                                                                                     |
|                        |                                                                                                                                                                                                                                                                                                               |