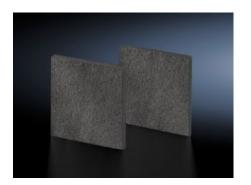

#### **Features**

| Model No.              | SK 3237.067                                                                                                                                                                                                                                                                                       |
|------------------------|---------------------------------------------------------------------------------------------------------------------------------------------------------------------------------------------------------------------------------------------------------------------------------------------------|
| Version                | for EMC filter fans                                                                                                                                                                                                                                                                               |
| Product description    | Made of chopped-fiber mat with a progressive construction. Temperature-resistant to 100 °C, self-extinguishing category F1 to DIN 53 438. Dust-laden air side: Open structure. Clean air side: Closed structure. Reliable filtering of virtually all types of dust from a particle size of 10 µm. |
| Material               | Copper/nickel/chrome-coated chemical fibers                                                                                                                                                                                                                                                       |
| Color                  | Anthracite                                                                                                                                                                                                                                                                                        |
| Note                   | Performance data, protection category, and device approvals are only guaranteed when used in conjunction with original Rittal filter mats.                                                                                                                                                        |
| Suitable for Model No. | 3237.4xx/3237.8xx                                                                                                                                                                                                                                                                                 |
| Dimensions             | Width: 92 mm Height: 92 mm Depth: 10 mm Width: 3.62 " Height: 3.62 " Depth: 0.39 "                                                                                                                                                                                                                |
| Filter class           | to DIN EN 779: G2<br>to DIN EN ISO 16890: ISO coarse 50%                                                                                                                                                                                                                                          |
|                        |                                                                                                                                                                                                                                                                                                   |