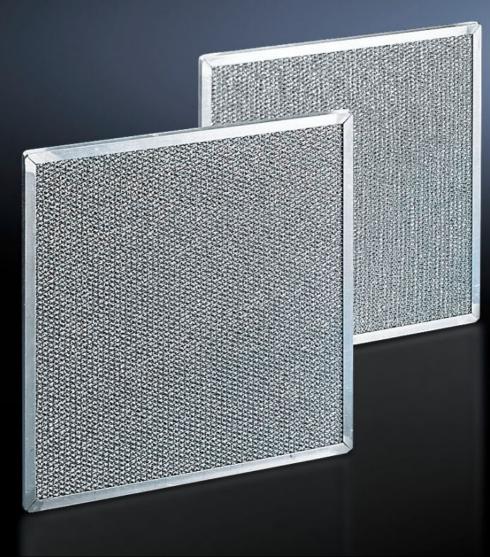

### SK 3286.120 - Metal filters

The use of washable metal filters is recommended, particularly in environments with dusty or oily ambient air. If air or steam condenses on the metal surfaces, any particles that may be present will adhere to the metal and are easily washed out with water or grease-dissolving detergents.

#### **Features**

| Model No.              | SK 3286.120                                                                                                                                                                                                                                                                                  |
|------------------------|----------------------------------------------------------------------------------------------------------------------------------------------------------------------------------------------------------------------------------------------------------------------------------------------|
| Product description    | When cooling units are used in dusty and oily environments, it is advisable to use washable metal filters. If air or steam condenses on the metal surfaces, any particles present will adhere to the metal. These filters can easily be washed out with water or grease-dissolving solvents. |
| Material               | Aluminum                                                                                                                                                                                                                                                                                     |
| Suitable for Model No. | 3302.300<br>3302.310                                                                                                                                                                                                                                                                         |
| Dimensions             | Width: 190 mm  Height: 95 mm  Depth: 10 mm  Width: 7.48 "  Height: 3.74 "  Depth: 0.39 "                                                                                                                                                                                                     |
| Packaging unit         | 1 pc(s).                                                                                                                                                                                                                                                                                     |
| Net weight             | 0.09                                                                                                                                                                                                                                                                                         |
| Gross weight           | 0.095                                                                                                                                                                                                                                                                                        |
| Customs tariff number  | 76169100                                                                                                                                                                                                                                                                                     |
| EAN                    | 4028177452657                                                                                                                                                                                                                                                                                |
| ETIM 9                 | EC002513                                                                                                                                                                                                                                                                                     |
| ETIM 8                 | EC002513                                                                                                                                                                                                                                                                                     |
| ECLASS 8.0             | 27180706                                                                                                                                                                                                                                                                                     |