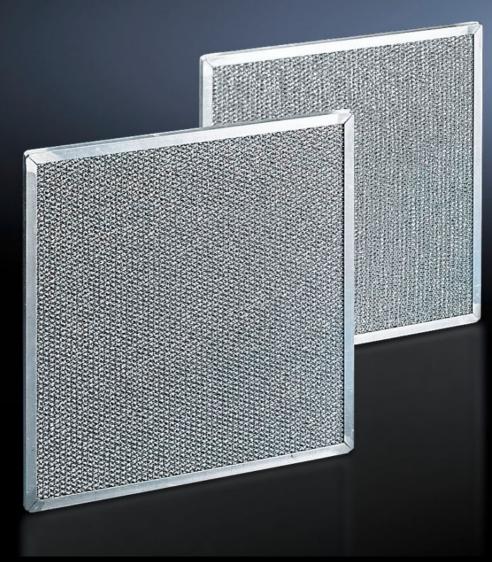

### SK 3286.580 - Metal filters

The use of washable metal filters is recommended, particularly in environments with dusty or oily ambient air. If air or steam condenses on the metal surfaces, any particles that may be present will adhere to the metal and are easily washed out with water or grease-dissolving detergents.

#### **Features**

| Model No.              | SK 3286.580                                                                                                                                                                                                                                                                                  |
|------------------------|----------------------------------------------------------------------------------------------------------------------------------------------------------------------------------------------------------------------------------------------------------------------------------------------|
| Product description    | When cooling units are used in dusty and oily environments, it is advisable to use washable metal filters. If air or steam condenses on the metal surfaces, any particles present will adhere to the metal. These filters can easily be washed out with water or grease dissolving solvents. |
| Material               | Aluminum                                                                                                                                                                                                                                                                                     |
| Suitable for Model No. | 3336.390                                                                                                                                                                                                                                                                                     |
| Dimensions             | Width: 605 mm                                                                                                                                                                                                                                                                                |
|                        | Height: 800 mm                                                                                                                                                                                                                                                                               |
|                        | Depth: 20 mm                                                                                                                                                                                                                                                                                 |
|                        | Width: 23.8 "                                                                                                                                                                                                                                                                                |
|                        | Height: 31.5 "                                                                                                                                                                                                                                                                               |
|                        | Depth: 0.79 "                                                                                                                                                                                                                                                                                |
| Packaging unit         | 1 pc(s).                                                                                                                                                                                                                                                                                     |
| Net weight             | 4.5                                                                                                                                                                                                                                                                                          |
| Gross weight           | 4.92                                                                                                                                                                                                                                                                                         |
| Customs tariff number  | 73144900                                                                                                                                                                                                                                                                                     |
| EAN                    | 4028177976498                                                                                                                                                                                                                                                                                |
| ETIM 9                 | EC002513                                                                                                                                                                                                                                                                                     |
| ETIM 8                 | EC002513                                                                                                                                                                                                                                                                                     |
| ECLASS 8.0             | 27180706                                                                                                                                                                                                                                                                                     |