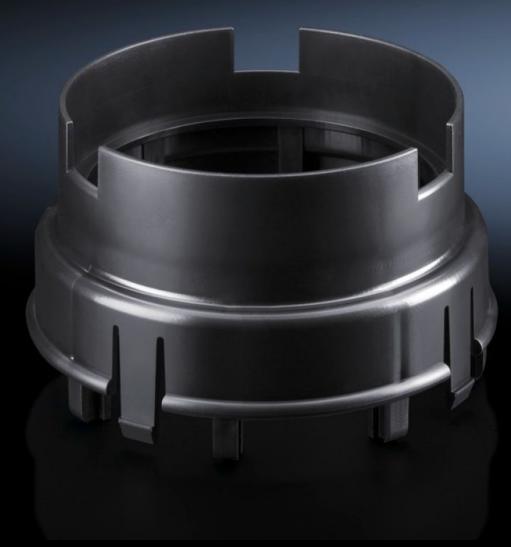

# SK 3286.840 - Air duct adapter for air duct system and shallow air duct system

The adapter acts as a connection between the cooling unit (air inlet opening) and the air-duct system. Suitable for roof-mounted cooling units 3359.XXX and 3382.XXX

#### **Features**

| Model No.              | SK 3286.840                                                                                            |  |
|------------------------|--------------------------------------------------------------------------------------------------------|--|
| Product description    | The adapter acts as a connection between the cooling unit (air inlet opening) and the air-duct system. |  |
| Material               | ABS                                                                                                    |  |
| Color                  | RAL 9005                                                                                               |  |
| Suitable for Model No. | 3359<br>3382                                                                                           |  |
| Packaging unit         | 1 pc(s).                                                                                               |  |
| Net weight             | 0.06                                                                                                   |  |
| Gross weight           | 0.071                                                                                                  |  |
| Customs tariff number  | 84159000                                                                                               |  |
| EAN                    | 4028177686410                                                                                          |  |
| ETIM 9                 | EC002515                                                                                               |  |
| ETIM 8                 | EC002515                                                                                               |  |
| ECLASS 8.0             | 27180712                                                                                               |  |
|                        |                                                                                                        |  |