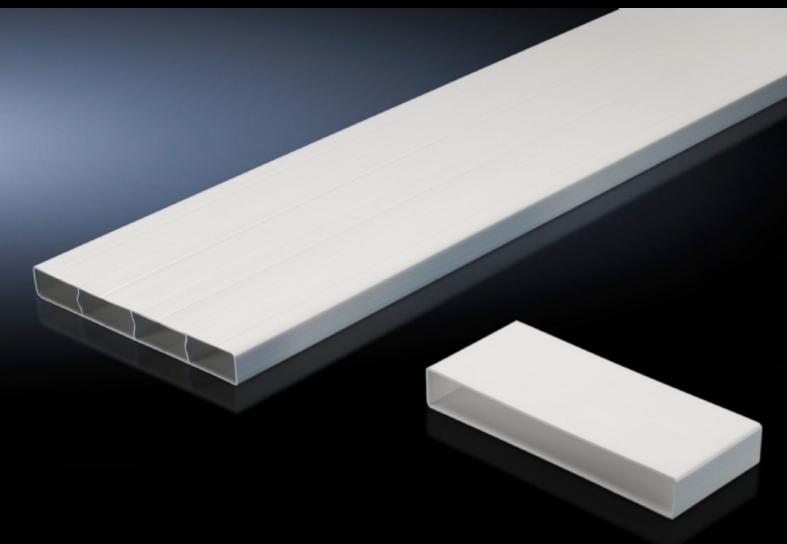

#### SK 3286.860 - Shallow duct extension

Extension kit for shallow air duct system 3286.850 for width, depth, or height length extensions in enclosures.

#### **Features**

| Model No.  SK 3286.860  Product description  Extension kit for shallow air duct system 3286.88 or height length extensions in enclosures.  Material  Flame-resistant plastic to DIN 4102/B1  Color  RAL 7035  Supply includes  Flat duct 1500 mm Connecting piece  Packaging unit  1 pc(s).  Net weight  1.96  Gross weight  2.26  Customs tariff number  39269097 | 50 for width, depth |
|--------------------------------------------------------------------------------------------------------------------------------------------------------------------------------------------------------------------------------------------------------------------------------------------------------------------------------------------------------------------|---------------------|
| or height length extensions in enclosures.  Material Flame-resistant plastic to DIN 4102/B1  Color RAL 7035  Supply includes Flat duct 1500 mm Connecting piece  Packaging unit 1 pc(s).  Net weight 1.96  Gross weight 2.26                                                                                                                                       | 50 for width, depth |
| Color RAL 7035  Supply includes Flat duct 1500 mm Connecting piece  Packaging unit 1 pc(s).  Net weight 1.96  Gross weight 2.26                                                                                                                                                                                                                                    |                     |
| Supply includes  Flat duct 1500 mm Connecting piece  Packaging unit  1 pc(s).  Net weight  1.96  Gross weight  2.26                                                                                                                                                                                                                                                |                     |
| Connecting piece  Packaging unit 1 pc(s).  Net weight 1.96  Gross weight 2.26                                                                                                                                                                                                                                                                                      |                     |
| Net weight 1.96  Gross weight 2.26                                                                                                                                                                                                                                                                                                                                 |                     |
| Gross weight 2.26                                                                                                                                                                                                                                                                                                                                                  |                     |
|                                                                                                                                                                                                                                                                                                                                                                    |                     |
| Customs tariff number 30260007                                                                                                                                                                                                                                                                                                                                     |                     |
| Oustoms tarm number 57207077                                                                                                                                                                                                                                                                                                                                       |                     |
| EAN 4028177557062                                                                                                                                                                                                                                                                                                                                                  |                     |
| ETIM 9 EC011217                                                                                                                                                                                                                                                                                                                                                    |                     |
| ETIM 8 EC011217                                                                                                                                                                                                                                                                                                                                                    |                     |
| ECLASS 8.0 22410601                                                                                                                                                                                                                                                                                                                                                |                     |