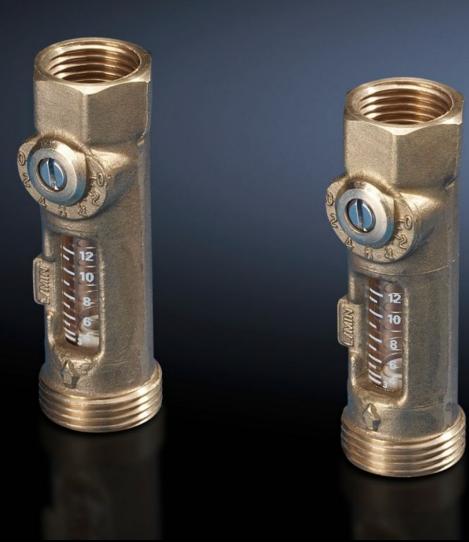

### SK 3301.930 - Flow regulator valve

For use with air/water heat exchangers, especially if more than one heat exchanger (n > 1) is used in the water cooling circuit. The correctly set valve ensures the same quantity of cooling medium for all equipment.

#### **Features**

| Model No.             | SK 3301.930                                                                                                                                                                                                             |  |
|-----------------------|-------------------------------------------------------------------------------------------------------------------------------------------------------------------------------------------------------------------------|--|
| Product description   | For use with air/water heat exchangers, especially if more than one heat exchanger (n > 1) is used in the water cooling circuit. The correctly set valve ensures the same quantity of cooling medium for all equipment. |  |
| Applications          | The valve is also used for hydraulic balancing.                                                                                                                                                                         |  |
| Material              | Brass                                                                                                                                                                                                                   |  |
| Valve design          | 34" x ½" for volumetric flow control                                                                                                                                                                                    |  |
| Setting range         | 3 - 12 l/min                                                                                                                                                                                                            |  |
| Packaging unit        | 1 pc(s).                                                                                                                                                                                                                |  |
| Net weight            | 0.174                                                                                                                                                                                                                   |  |
| Gross weight          | 0.184                                                                                                                                                                                                                   |  |
| Customs tariff number | 84818073                                                                                                                                                                                                                |  |
| EAN                   | 4028177448650                                                                                                                                                                                                           |  |
| ETIM 9                | EC002620                                                                                                                                                                                                                |  |
| ETIM 8                | EC002620                                                                                                                                                                                                                |  |
| ECLASS 8.0            | 27189261                                                                                                                                                                                                                |  |
|                       |                                                                                                                                                                                                                         |  |