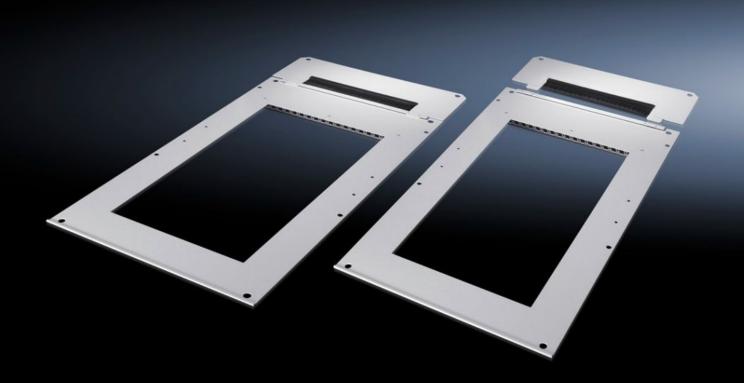

## SK 3302.860 - Roof Plates for TS IT

Roof plates for roof-mounted cooling unit for efficient cooling of IT equipment.

#### **Features**

| Model No.              | SK 3302.860                                                                                                                         |
|------------------------|-------------------------------------------------------------------------------------------------------------------------------------|
| Product description    | Roof plate with matching cut-out for the roof-mounted cooling unit for cooling IT equipment                                         |
| Applications           | Blue e, Blue e+ Roof-Mounted Cooling Unit                                                                                           |
| Material               | Carbon steel                                                                                                                        |
| Supply includes        | Roof plate, 1,000 mm<br>Includes a brush strip for extending to 1,200 mm<br>Seal<br>Assembly components                             |
| Mounting tip           | Only possible to use in conjunction with TS IT with horizontal rails.                                                               |
| Suitable for Model No. | SK 3301.800                                                                                                                         |
| Dimensions             | Width: 600 mm<br>Width: 23.6 "                                                                                                      |
| Suitable for           | Enclosure type: TS IT Width: 600 mm 600 mm Depth: 1,000 mm 1,200 mm Enclosure type: TS IT Width: 23.6 " 23.6 " Depth: 39.4 " 47.2 " |
| Packaging unit         | 1 pc(s).                                                                                                                            |
| Net weight             | 8.06                                                                                                                                |
| Gross weight           | 8.36                                                                                                                                |
| Customs tariff number  | 73269098                                                                                                                            |