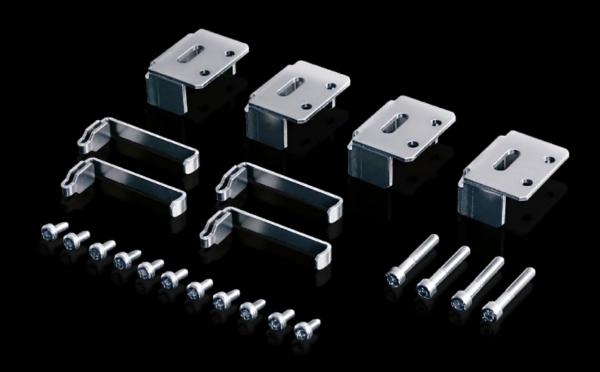

## SK 3311.089 - Baying set for LCP CW, VX for TS IT

For mechanical connection of an LCP CW Inline Protruding to a TS IT rack.

## **Features**

| Model No.                             | SK 3311.089                                                              |
|---------------------------------------|--------------------------------------------------------------------------|
| Product description                   | For mechanical connection of an LCP CW Inline Protruding to a TS IT rack |
| Material                              | Carbon steel, zinc-plated                                                |
| Supply includes                       | 4 baying connectors, front                                               |
|                                       | 4 baying connectors, rear                                                |
|                                       | Screws: 4 x M6 x 40 mm, 12 x M5 x 12 mm                                  |
| Installation in bayed enclosure suite | Protruded                                                                |
| Suitable for                          | Enclosure type: VX                                                       |
|                                       | VX IT                                                                    |
|                                       | TSIT                                                                     |
|                                       | TS                                                                       |
| Packaging unit                        | 1 pc(s).                                                                 |
| Net weight                            | 0.55                                                                     |
| Gross weight                          | 0.58                                                                     |
| Customs tariff number                 | 84159000                                                                 |
| EAN                                   | 4028177961326                                                            |
| ETIM 9                                | EC002622                                                                 |
| ETIM 8                                | EC002622                                                                 |
| ECLASS 8.0                            | 27189263                                                                 |