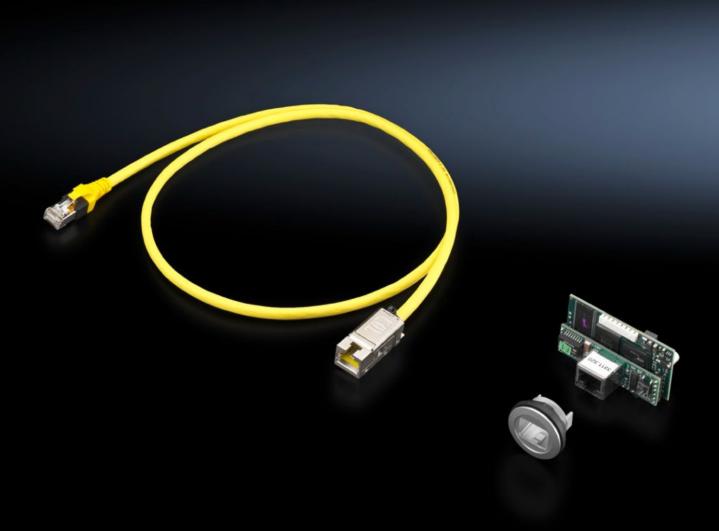

## SK 3311.320 - SNMP card

SNMP card as an accessory for connecting LCP Rack/Inline DX units to the network.

## **Features**

| Model No.             | SK 3311.320                                                                                                                                                                                                       |
|-----------------------|-------------------------------------------------------------------------------------------------------------------------------------------------------------------------------------------------------------------|
| Product description   | For connecting LCP Rack/Inline DX units to the network. The SNMP card is plugged into the control board of the LCP and is ready to use. Software configuration is subsequently carried out via the Web interface. |
| Function principle    | Automatic alarm messages by email or SNMP trap if a limit value is violated Remote modification of the device setpoint                                                                                            |
| Supply includes       | SNMP card<br>RJ 45 coupling<br>CAT 6 cable STP                                                                                                                                                                    |
| Protocols             | SNMPv1<br>Modbus/TCP                                                                                                                                                                                              |
| Packaging unit        | 1 pc(s).                                                                                                                                                                                                          |
| Net weight            | 0.2                                                                                                                                                                                                               |
| Gross weight          | 0.28                                                                                                                                                                                                              |
| Customs tariff number | 85176200                                                                                                                                                                                                          |
| EAN                   | 4028177691391                                                                                                                                                                                                     |
| ECLASS 8.0            | 27180712                                                                                                                                                                                                          |