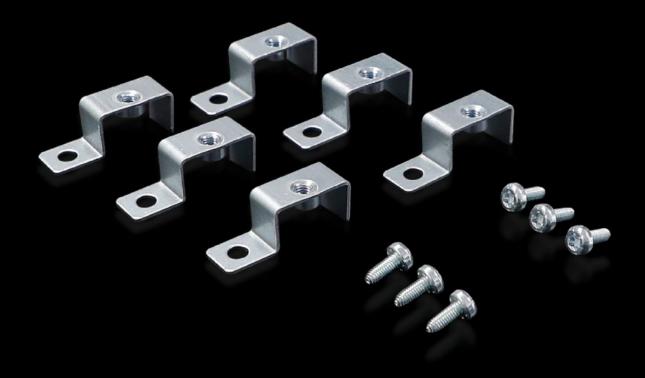

## SK 3313.089 - Side wall mounting kit for LCP

For mounting on a VX side panel on an LCP.

## **Features**

| Model No.             | SK 3313.089                                                   |
|-----------------------|---------------------------------------------------------------|
| Product description   | For mounting on a standard side panel on an LCP.              |
| Material              | Bracket: carbon steel                                         |
| Surface finish        | Carbon steel, zinc-plated                                     |
| Supply includes       | 6 holders Assembly screws Installation and Short User's Guide |
| Packaging unit        | 1 pc(s).                                                      |
| Net weight            | 0.11                                                          |
| Gross weight          | 0.119                                                         |
| Customs tariff number | 83024900                                                      |
| EAN                   | 4028177967953                                                 |
| ETIM 9                | EC000327                                                      |
| ETIM 8                | EC000327                                                      |
| ECLASS 8.0            | 27409217                                                      |