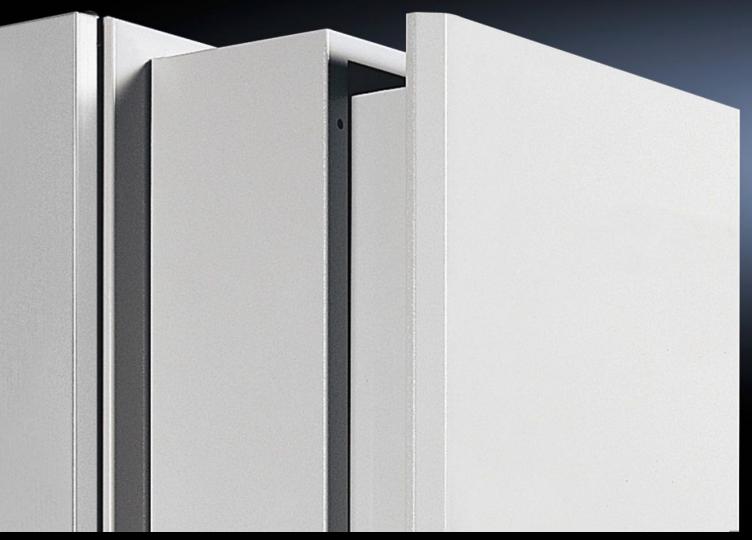

#### SK 3377.000 - Trim Frames for slimline cooling units

Slimline cooling units can be internally or externally mounted on an enclosure door or wall. The trim frame presents a closed front for the cooling unit.

#### **Features**

| Model No.              | SK 3377.000                                                                                                                                               |
|------------------------|-----------------------------------------------------------------------------------------------------------------------------------------------------------|
| Product description    | Slimline cooling units can be internally or externally mounted on an enclosure door or wall. The trim frame presents a closed front for the cooling unit. |
| Material               | Carbon steel                                                                                                                                              |
| Color                  | RAL 7035                                                                                                                                                  |
| Supply includes        | Trim Frames Sealing and assembly components                                                                                                               |
| Suitable for Model No. | 3366                                                                                                                                                      |
| Dimensions             | Width: 448 mm Height: 1,583 mm Depth: 140 mm Width: 17.6 " Height: 62.3 " Depth: 5.51 "                                                                   |
| Packaging unit         | 1 pc(s).                                                                                                                                                  |
| Net weight             | 11.001                                                                                                                                                    |
| Gross weight           | 11.58                                                                                                                                                     |
| Customs tariff number  | 73269098                                                                                                                                                  |
| EAN                    | 4028177459076                                                                                                                                             |
| ETIM 9                 | EC002617                                                                                                                                                  |
| ETIM 8                 | EC002617                                                                                                                                                  |
| ECLASS 8.0             | 27189260                                                                                                                                                  |