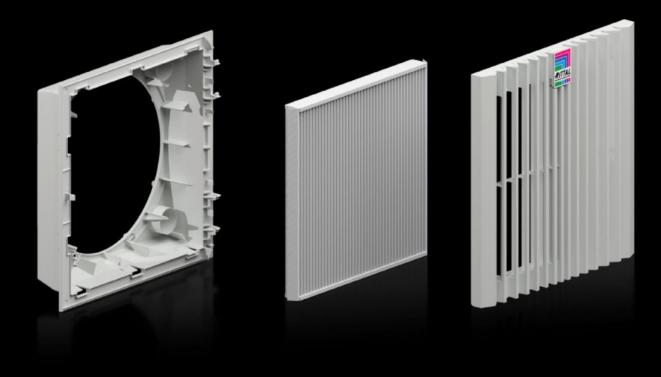

## SK 3399.913 - Filter housing for filter fans

Complete filter housing unit for tool-free installation in surfaces.

## **Features**

| Model No.             | SK 3399.913                                                  |
|-----------------------|--------------------------------------------------------------|
| Version               | wall-mounted                                                 |
| Benefits              | Highest airflow through pleated filter in delivery condition |
|                       | Easy filter change thanks to a new opening mechanism on the  |
|                       | louvre grille                                                |
|                       | Faster assembly on the enclosure due to optimized snap hooks |
|                       | Tool-free mounting                                           |
| Color                 | RAL 7035                                                     |
| Supply includes       | Complete unit ready to install, including pleated filter     |
| Dimensions            | Width: 255 mm                                                |
|                       | Height: 255 mm                                               |
|                       | Width: 10 "                                                  |
|                       | Height: 10 "                                                 |
| Packaging unit        | 1 pc(s).                                                     |
| Net weight            | 0.95                                                         |
| Gross weight          | 1.024                                                        |
| Customs tariff number | 39269097                                                     |
| EAN                   | 4028177001794                                                |
| ETIM 8                | EC000320                                                     |
| ECLASS 8.0            | 27180716                                                     |
|                       |                                                              |