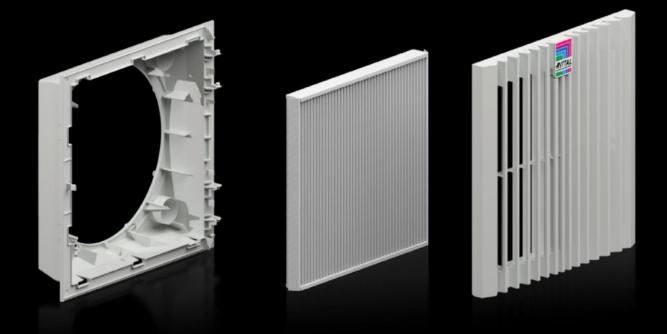

## SK 3399.914 - Filter housing for filter fans

Complete filter housing unit for tool-free installation in surfaces.

## Features

| Model No.             | SK 3399.914                                                                                                                 |
|-----------------------|-----------------------------------------------------------------------------------------------------------------------------|
| Version               | wall-mounted                                                                                                                |
| Benefits              | Highest airflow through pleated filter in delivery condition<br>Easy filter change thanks to a new opening mechanism on the |
|                       | louvre grille                                                                                                               |
|                       | Faster assembly on the enclosure due to optimized snap hooks                                                                |
|                       | Tool-free mounting                                                                                                          |
| Color                 | RAL 7035                                                                                                                    |
| Supply includes       | Complete unit ready to install, including pleated filter                                                                    |
| Dimensions            | Width: 323 mm                                                                                                               |
|                       | Height: 323 mm                                                                                                              |
|                       | Width: 12.7 "                                                                                                               |
|                       | Height: 12.7 "                                                                                                              |
| Packaging unit        | 1 pc(s).                                                                                                                    |
| Net weight            | 0.96                                                                                                                        |
| Gross weight          | 1.521                                                                                                                       |
| Customs tariff number | 39269097                                                                                                                    |
| EAN                   | 4028177001336                                                                                                               |
| ETIM 8                | EC000320                                                                                                                    |
| ECLASS 8.0            | 27180716                                                                                                                    |
|                       |                                                                                                                             |