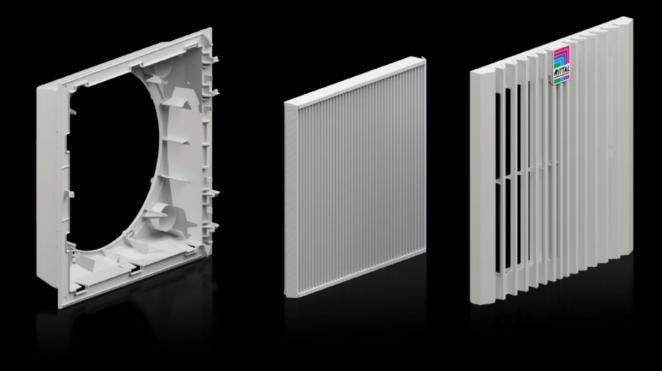

## SK 3399.915 - Filter housing for filter fans

Complete filter housing unit for tool-free mounting on surfaces.

## **Features**

| Model No.             | SK 3399.915                                                  |
|-----------------------|--------------------------------------------------------------|
| Version               | wall-mounted                                                 |
| Benefits              | Highest airflow through pleated filter in delivery condition |
|                       | Easy filter change thanks to a new opening mechanism on the  |
|                       | louvre grille                                                |
|                       | Faster assembly on the enclosure due to optimized snap hooks |
|                       | Tool-free mounting                                           |
| Color                 | RAL 7035                                                     |
| Supply includes       | Complete unit ready to install, including pleated filter     |
| Dimensions            | Width: 323 mm                                                |
|                       | Height: 323 mm                                               |
|                       | Width: 12.7 "                                                |
|                       | Height: 12.7 "                                               |
| Packaging unit        | 1 pc(s).                                                     |
| Net weight            | 0.96                                                         |
| Gross weight          | 1.517                                                        |
| Customs tariff number | 39269097                                                     |
| EAN                   | 4028177001589                                                |
| ETIM 8                | EC000320                                                     |
| ECLASS 8.0            | 27180716                                                     |
|                       |                                                              |