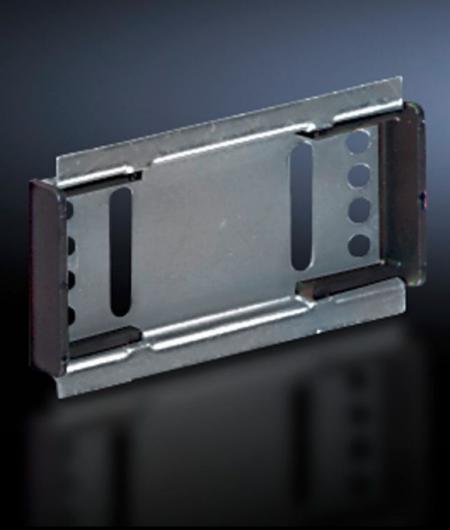

## SV 3548.000 Support Rail 35 x 7.5 mm

State: 9/5/2025 (Source: rittal.com/us-en)

## SV 3548.000 - Support Rail 35 x 7.5 mm for Mini-PLS component adapters

For attaching to the Mini-PLS component adaptor.

## **Features**

| Model No.                           | SV 3548.000                                                                                                             |
|-------------------------------------|-------------------------------------------------------------------------------------------------------------------------|
| Material                            | Carbon steel                                                                                                            |
| Surface finish                      | Zinc-plated                                                                                                             |
| Supply includes                     | Assembly screws and side anti-slip guard                                                                                |
| Dimensions                          | Width: 54 mm<br>Width: 2.13 "                                                                                           |
| Packaging unit                      | 10 pc(s).                                                                                                               |
| Net weight                          | 0.19                                                                                                                    |
| Gross weight                        | 0.197                                                                                                                   |
| PCF/VE (cradle-to-gate)             | 0.8 kg CO2 eq (Cat B)                                                                                                   |
| Information regarding the PCF class | Category B: PCF value (cradle-to-gate) calculated approximately on<br>the basis of the product weight and self-declared |
| Customs tariff number               | 73269098                                                                                                                |
| EAN                                 | 4028177044135                                                                                                           |
| ETIM 9                              | EC001285                                                                                                                |
| ETIM 8                              | EC001285                                                                                                                |
| ECLASS 8.0                          | 27141143                                                                                                                |
|                                     |                                                                                                                         |