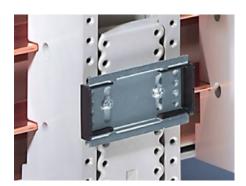

## SV 3548.000 - Support Rail 35 x 7.5 mm for Mini-PLS component adapters

For attaching to the Mini-PLS component adaptor.