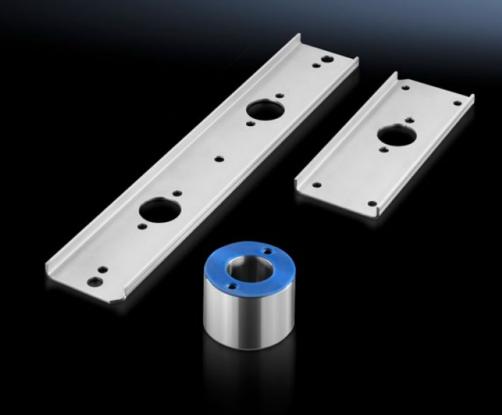

## HD 4000.066 - HD connection components for command panels HD, printer enclosures HD

The HD connection components provide a hygiene-compliant solution for connecting two housings with integrated cable management.

## **Features**

| Model No.             | HD 4000.066                                                                                                                                                                                                                                                             |
|-----------------------|-------------------------------------------------------------------------------------------------------------------------------------------------------------------------------------------------------------------------------------------------------------------------|
| Product description   | For combining HD command panels and HD printer enclosures into one PC enclosure.                                                                                                                                                                                        |
| Material              | Stainless steel 1.4301 (AISI 304)                                                                                                                                                                                                                                       |
| Supply includes       | 2 reinforcing plates for enclosure, top<br>4 reinforcement plates for lower enclosure (2 for the roof, 2 for<br>fitting leveling feet or a supporting structure)<br>2 spacers with hole, dia. 40 mm for cable entry, height 50/45,8 mm<br>Assembly components and seals |
| Packaging unit        | 1 pc(s).                                                                                                                                                                                                                                                                |
| Net weight            | 8.6                                                                                                                                                                                                                                                                     |
| Gross weight          | 8.6                                                                                                                                                                                                                                                                     |
| Customs tariff number | 73269098                                                                                                                                                                                                                                                                |
| EAN                   | 4028177709515                                                                                                                                                                                                                                                           |
| ETIM 9                | EC000441                                                                                                                                                                                                                                                                |
| ETIM 8                | EC000441                                                                                                                                                                                                                                                                |
| ECLASS 8.0            | 27149109                                                                                                                                                                                                                                                                |