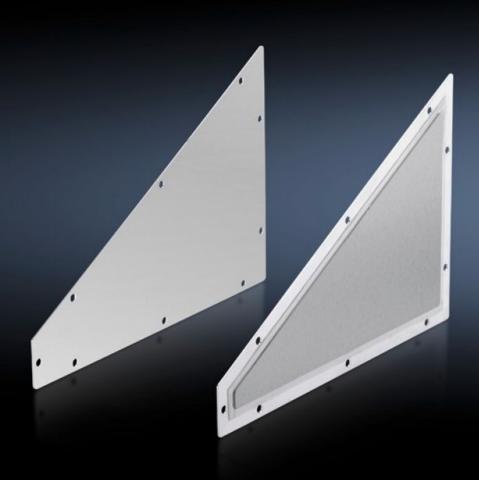

## HD 4000.505 - Side parts HD for large enclosure HD

HD side parts for the gap-free closure of attachment with 30° slant.

## Features

| Model No.             | HD 4000.505                       |
|-----------------------|-----------------------------------|
| Material              | Stainless steel 1.4301 (AISI 304) |
| Supply includes       | Assembly components               |
| Packaging unit        | 2 pc(s).                          |
| Customs tariff number | 94039910                          |
| EAN                   | 4028177693708                     |
| ETIM 9                | EC002524                          |
| ETIM 8                | EC002524                          |
| ECLASS 8.0            | 27182405                          |