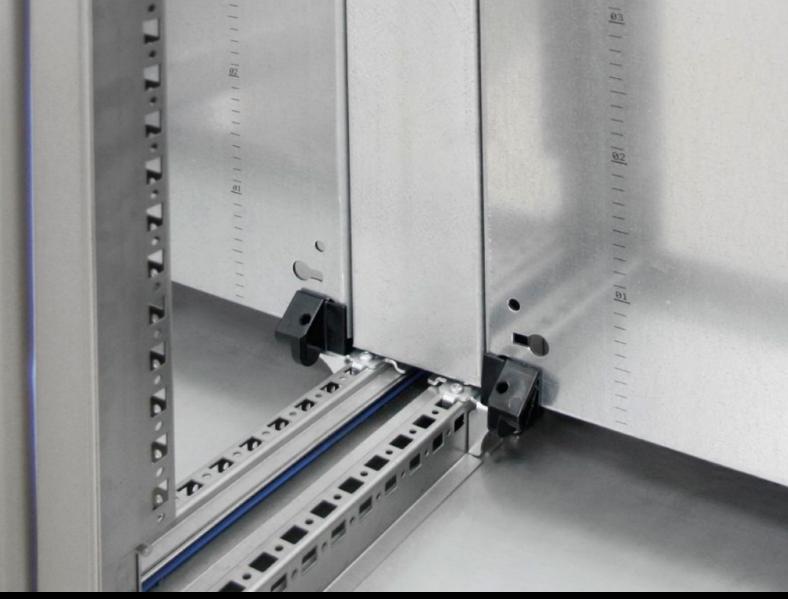

## HD 4000.508 - Mounting plates spacer for large enclosure HD

For a continuous mounting surface in bayed suites where the mounting plate is set forward.