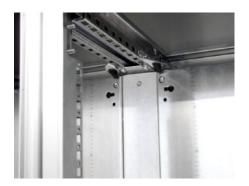

## HD 4000.508 - Mounting plates spacer for large enclosure HD

For a continuous mounting surface in bayed suites where the mounting plate is set forward.