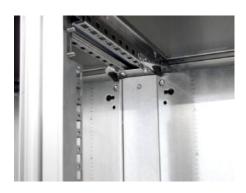

## HD 4000.518 - Mounting plates spacer for HD system enclosure

For a continuous mounting surface in bayed suites where the mounting plate is set forward.