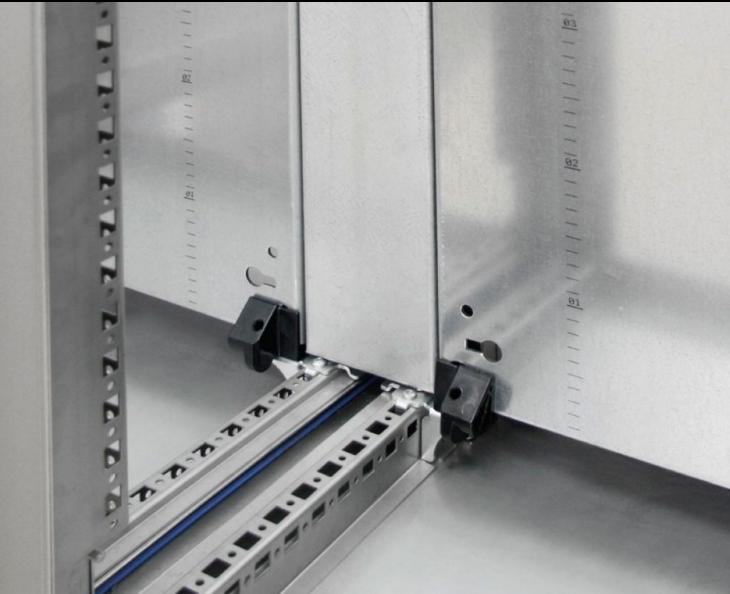

## HD 4000.518 - Mounting plates spacer for HD system enclosure

For a continuous mounting surface in bayed suites where the mounting plate is set forward.