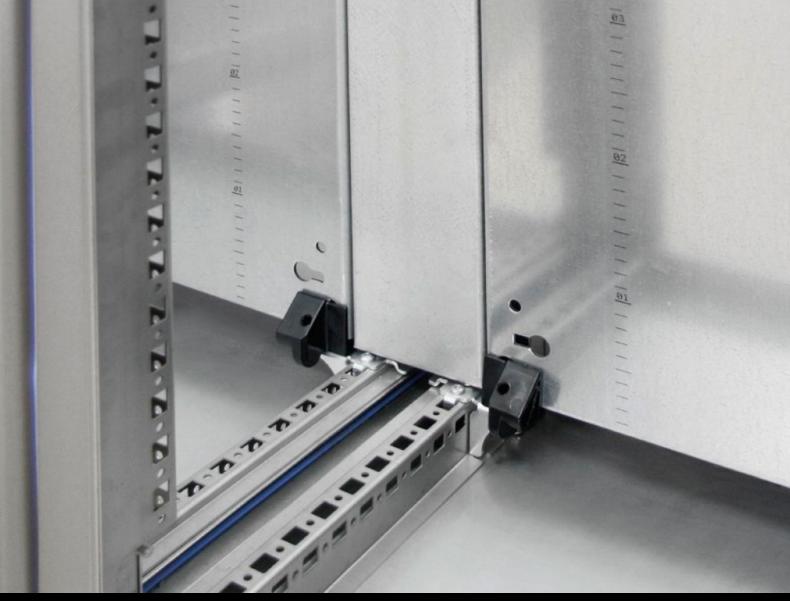

## HD 4000.520 - Mounting plates spacer for HD system enclosure

For a continuous mounting surface in bayed suites where the mounting plate is set forward.

## **Features**

| Model No.             | HD 4000.520                            |
|-----------------------|----------------------------------------|
| Material              | Carbon steel, 2 mm                     |
| Surface finish        | Zinc-plated                            |
| Supply includes       | Assembly components                    |
| Suitable for          | Height: = 2,000 mm<br>Height: = 78.7 " |
| Customs tariff number | 73269098                               |
| EAN                   | 4028177976931                          |