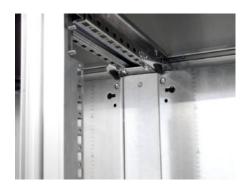

## HD 4000.520 - Mounting plates spacer for HD system enclosure

For a continuous mounting surface in bayed suites where the mounting plate is set forward.

## **Features**

| Model No.             | HD 4000.520                            |
|-----------------------|----------------------------------------|
| Material              | Carbon steel, 2 mm                     |
| Surface finish        | Zinc-plated                            |
| Supply includes       | Assembly components                    |
| Suitable for          | Height: = 2,000 mm<br>Height: = 78.7 " |
| Customs tariff number | 73269098                               |
| EAN                   | 4028177976931                          |