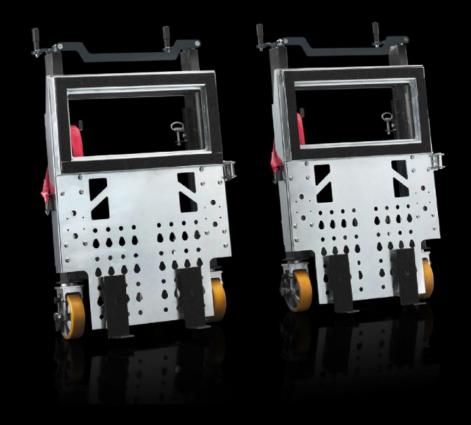

### AS 4050.005 - Smart Lifter

Lifting and transport device for enclosures and enclosure suites up to 4.80 m in length.

#### **Features**

| Model No.                | AS 4050.005                                                                                                                                                                                                                                                                            |
|--------------------------|----------------------------------------------------------------------------------------------------------------------------------------------------------------------------------------------------------------------------------------------------------------------------------------|
| Product description      | Lifting and transport device for enclosures and enclosure suites up to 4.80 m length.                                                                                                                                                                                                  |
| Benefits                 | Supports simple mounting of base/plinths beneath enclosures Easy transportation of bayed enclosures in the workshop or at the installation site Flexible use for enclosures with different depths due to adjustable forks Ergonomic working (lifting and lowering) with a torque crank |
| Technical specifications | Dimensions of cart (W x H x D): 750 x 1100 x 400 mm                                                                                                                                                                                                                                    |
| Function principle       | Transport of bayed boxes up to a length of 4.80 m Transportable enclosure depths: 400, 500, 600, 800 mm Lifting of bay cabinets up to a height of 230 mm and a weight of 1,800 kg                                                                                                      |
| Supply includes          | 2 transport carts                                                                                                                                                                                                                                                                      |
| Load                     | 1,800 kg<br>3,968.3 lb.                                                                                                                                                                                                                                                                |
| Packaging unit           | 1 pc(s).                                                                                                                                                                                                                                                                               |
| Net weight               | 180                                                                                                                                                                                                                                                                                    |
| Gross weight             | 195                                                                                                                                                                                                                                                                                    |
| Customs tariff number    | 84279000                                                                                                                                                                                                                                                                               |