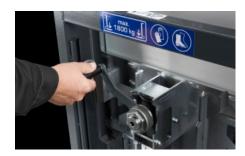

#### **Features**

| Model No.                | AS 4050.005                                                                                                                                                                                                                                                                            |
|--------------------------|----------------------------------------------------------------------------------------------------------------------------------------------------------------------------------------------------------------------------------------------------------------------------------------|
| Product description      | Lifting and transport device for enclosures and enclosure suites up to 4.80 m length.                                                                                                                                                                                                  |
| Benefits                 | Supports simple mounting of base/plinths beneath enclosures Easy transportation of bayed enclosures in the workshop or at the installation site Flexible use for enclosures with different depths due to adjustable forks Ergonomic working (lifting and lowering) with a torque crank |
| Technical specifications | Dimensions of cart (W x H x D): 750 x 1100 x 400 mm                                                                                                                                                                                                                                    |
| Function principle       | Transport of bayed boxes up to a length of 4.80 m Transportable enclosure depths: 400, 500, 600, 800 mm Lifting of bay cabinets up to a height of 230 mm and a weight of 1,800 kg                                                                                                      |
| Supply includes          | 2 transport carts                                                                                                                                                                                                                                                                      |
| Load                     | 1,800 kg<br>3,968.3 lb.                                                                                                                                                                                                                                                                |
| Packaging unit           | 1 pc(s).                                                                                                                                                                                                                                                                               |
| Net weight               | 180                                                                                                                                                                                                                                                                                    |
| Gross weight             | 195                                                                                                                                                                                                                                                                                    |
| Customs tariff number    | 84279000                                                                                                                                                                                                                                                                               |