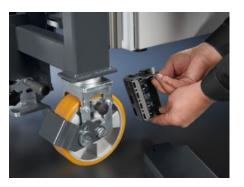

#### **Features**

| Model No.                | AS 4050.005                                                                                                                                                                                                                                                                            |
|--------------------------|----------------------------------------------------------------------------------------------------------------------------------------------------------------------------------------------------------------------------------------------------------------------------------------|
| Product description      | Lifting and transport device for enclosures and enclosure suites up to 4.80 m length.                                                                                                                                                                                                  |
| Benefits                 | Supports simple mounting of base/plinths beneath enclosures Easy transportation of bayed enclosures in the workshop or at the installation site Flexible use for enclosures with different depths due to adjustable forks Ergonomic working (lifting and lowering) with a torque crank |
| Technical specifications | Dimensions of cart (W x H x D): 750 x 1100 x 400 mm                                                                                                                                                                                                                                    |
| Function principle       | Transport of bayed boxes up to a length of 4.80 m Transportable enclosure depths: 400, 500, 600, 800 mm Lifting of bay cabinets up to a height of 230 mm and a weight of 1,800 kg                                                                                                      |
| Supply includes          | 2 transport carts                                                                                                                                                                                                                                                                      |
| Load                     | 1,800 kg<br>3,968.3 lb.                                                                                                                                                                                                                                                                |
| Packaging unit           | 1 pc(s).                                                                                                                                                                                                                                                                               |
| Net weight               | 180                                                                                                                                                                                                                                                                                    |
| Gross weight             | 195                                                                                                                                                                                                                                                                                    |
| Customs tariff number    | 84279000                                                                                                                                                                                                                                                                               |