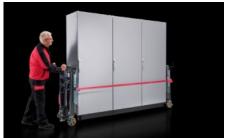

### AS 4050.005 - Smart Lifter

Lifting and transport device for enclosures and enclosure suites up to 4.80 m in length.

#### **Features**

| Model No.                | AS 4050.005                                                                                                                                                                                                                                                                            |
|--------------------------|----------------------------------------------------------------------------------------------------------------------------------------------------------------------------------------------------------------------------------------------------------------------------------------|
| Product description      | Lifting and transport device for enclosures and enclosure suites up to 4.80 m length.                                                                                                                                                                                                  |
| Benefits                 | Supports simple mounting of base/plinths beneath enclosures Easy transportation of bayed enclosures in the workshop or at the installation site Flexible use for enclosures with different depths due to adjustable forks Ergonomic working (lifting and lowering) with a torque crank |
| Technical specifications | Dimensions of cart (W x H x D): 750 x 1100 x 400 mm                                                                                                                                                                                                                                    |
| Function principle       | Transport of bayed boxes up to a length of 4.80 m Transportable enclosure depths: 400, 500, 600, 800 mm Lifting of bay cabinets up to a height of 230 mm and a weight of 1,800 kg                                                                                                      |
| Supply includes          | 2 transport carts                                                                                                                                                                                                                                                                      |
| Load                     | 1,800 kg<br>3,968.3 lb.                                                                                                                                                                                                                                                                |
| Packaging unit           | 1 pc(s).                                                                                                                                                                                                                                                                               |
| Net weight               | 180                                                                                                                                                                                                                                                                                    |
| Gross weight             | 195                                                                                                                                                                                                                                                                                    |
| Customs tariff number    | 84279000                                                                                                                                                                                                                                                                               |