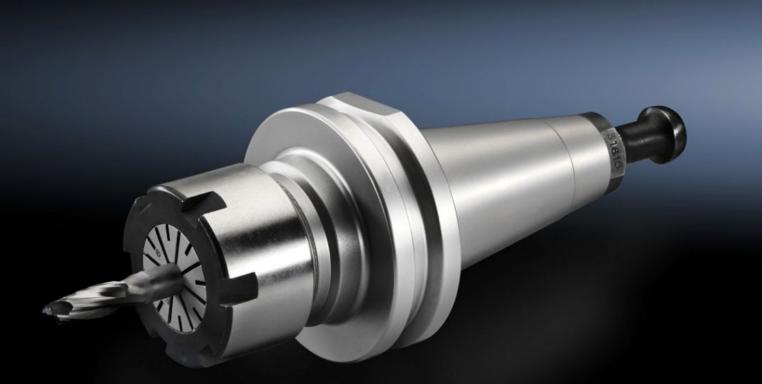

## AS 4050.051 - Aluminum/plastic cutting tool set

Milling tool set for Perforex machining center BC and Perforex Milling Terminal MT.

## Features

| Model No.             | AS 4050.051                                                                            |
|-----------------------|----------------------------------------------------------------------------------------|
| Product description   | Milling tool set for Perforex machining center BC and Perforex<br>Milling Terminal MT. |
| Supply includes       | Tool holder<br>Collet<br>End mill 6 mm                                                 |
| Workable material     | Aluminum<br>Plastic                                                                    |
| Packaging unit        | 1 pc(s).                                                                               |
| Net weight            | 1                                                                                      |
| Gross weight          | 1                                                                                      |
| Customs tariff number | 39269097                                                                               |
| EAN                   | 4028177804265                                                                          |
| ETIM 9                | EC000162                                                                               |
| ETIM 8                | EC000945                                                                               |
| ECLASS 8.0            | 36609211                                                                               |
|                       |                                                                                        |