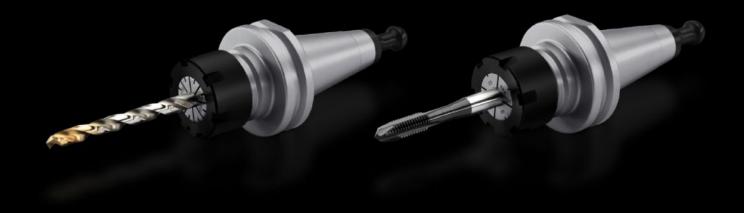

## AS 4050.059 - Machine thread tap sets

Tool kit for making tapped holes.

## **Features**

| Model No.              | AS 4050.059                                                                                                                    |
|------------------------|--------------------------------------------------------------------------------------------------------------------------------|
| Version                | Machine thread tap set M12                                                                                                     |
| Product description    | Tool set for introducing threaded holes. Complementary tool for Perforex machining center BC and Perforex Milling Terminal MT. |
| Supply includes        | 2 x Tool holder SK30 ER25                                                                                                      |
|                        | 1 x Collet, taps, M12                                                                                                          |
|                        | 1 x Collet, drills, suitable for 11 - 10 mm                                                                                    |
|                        | 1 x Twist drill, 10.5 mm                                                                                                       |
|                        | 1 x Machine thread tap set M12                                                                                                 |
| Suitable for Model No. | 4050107                                                                                                                        |
|                        | 4050108                                                                                                                        |
|                        | 4050230                                                                                                                        |
| Workable material      | Steel                                                                                                                          |
|                        | Stainless steel                                                                                                                |
|                        | Aluminum                                                                                                                       |
|                        | Plastic                                                                                                                        |
| Packaging unit         | 1 pc(s).                                                                                                                       |
| Net weight             | 1.4                                                                                                                            |
| Gross weight           | 1.5                                                                                                                            |
| Customs tariff number  | 82077037                                                                                                                       |
| EAN                    | 4028177938960                                                                                                                  |
| ETIM 9                 | EC002155                                                                                                                       |
| ETIM 8                 | EC002155                                                                                                                       |
| ECLASS 8.0             | 36609208                                                                                                                       |