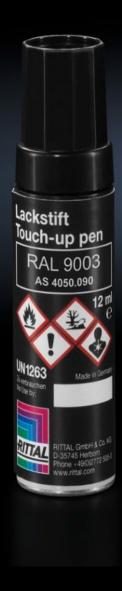

## SZ 4050.090 - Primer/paint

For touch up and repair of powder-coated, wet-painted surfaces.

## **Features**

| Model No.             | SZ 4050.090                                                                       |
|-----------------------|-----------------------------------------------------------------------------------|
| Product description   | For touching up and repairing powder-coated and wet-painted surfaces, air-drying. |
| Color                 | RAL 9003 Signal white                                                             |
| Content               | 12 ml                                                                             |
| Delivery form         | Touch-up pen                                                                      |
| Packaging unit        | 1 pc(s).                                                                          |
| Net weight            | 0.025                                                                             |
| Gross weight          | 0.03                                                                              |
| Customs tariff number | 32082090                                                                          |
| EAN                   | 4028177924055                                                                     |
| ETIM 9                | EC001899                                                                          |
| ETIM 8                | EC001899                                                                          |
| ECLASS 8.0            | 27409253                                                                          |