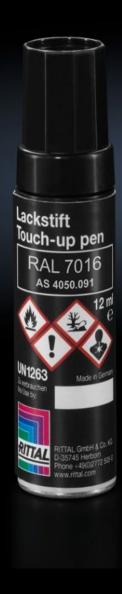

## SZ 4050.091 - Primer/paint

For touch up and repair of powder-coated, wet-painted surfaces.

## **Features**

| Model No.             | SZ 4050.091                                                                       |
|-----------------------|-----------------------------------------------------------------------------------|
| Product description   | For touching up and repairing powder-coated and wet-painted surfaces, air-drying. |
| Color                 | RAL 7016 Anthracite gray                                                          |
| Content               | 12 ml                                                                             |
| Delivery form         | Touch-up pen                                                                      |
| Packaging unit        | 1 pc(s).                                                                          |
| Net weight            | 0.025                                                                             |
| Gross weight          | 0.03                                                                              |
| Customs tariff number | 32082090                                                                          |
| EAN                   | 4028177924031                                                                     |
| ETIM 9                | EC001899                                                                          |
| ETIM 8                | EC001899                                                                          |
| ECLASS 8.0            | 27409253                                                                          |