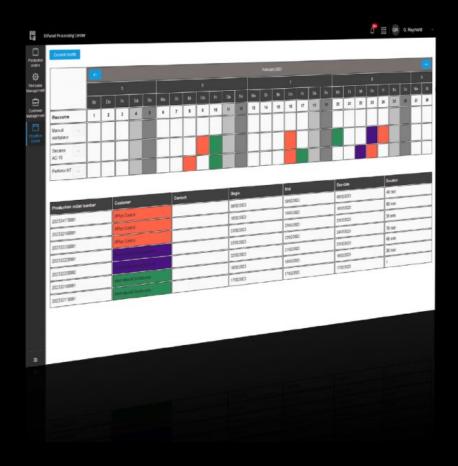

### AS 4050.095 - RiPanel Processing Center

The Rittal RiPanel Processing Center, in conjunction with EPLAN software, offers an end-to-end solution for the efficient management of production and machine orders. The manufacturing management tool ensures holistic process optimization and optimizes planning reliability. This significantly reduces throughput times, errors and costs. The manufacturing management tool consists of two modules: the layout tool and job management. The library integrated in the layout tool already contains a selection of 2D modeled components from Rittal and can be extended as required. Job management enables the administration of production orders for registered Rittal machines.

### **Features**

| Supply includes       | Cloud-based application RiPanel Processing Center Integrated job management for the managing production orders for the registered Rittal machines Integrated layout tool for configuring enclosures and mounting plates with components with production-relevant information for automated machine processing Component library with 2D Rittal components, possible to extend by creating enclosures, panels and components, as well as drilling template models |
|-----------------------|------------------------------------------------------------------------------------------------------------------------------------------------------------------------------------------------------------------------------------------------------------------------------------------------------------------------------------------------------------------------------------------------------------------------------------------------------------------|
| Packaging unit        | 1 pc(s).                                                                                                                                                                                                                                                                                                                                                                                                                                                         |
| Net weight            | 0.01                                                                                                                                                                                                                                                                                                                                                                                                                                                             |
| Gross weight          | 0.01                                                                                                                                                                                                                                                                                                                                                                                                                                                             |
| Customs tariff number | 85234920                                                                                                                                                                                                                                                                                                                                                                                                                                                         |