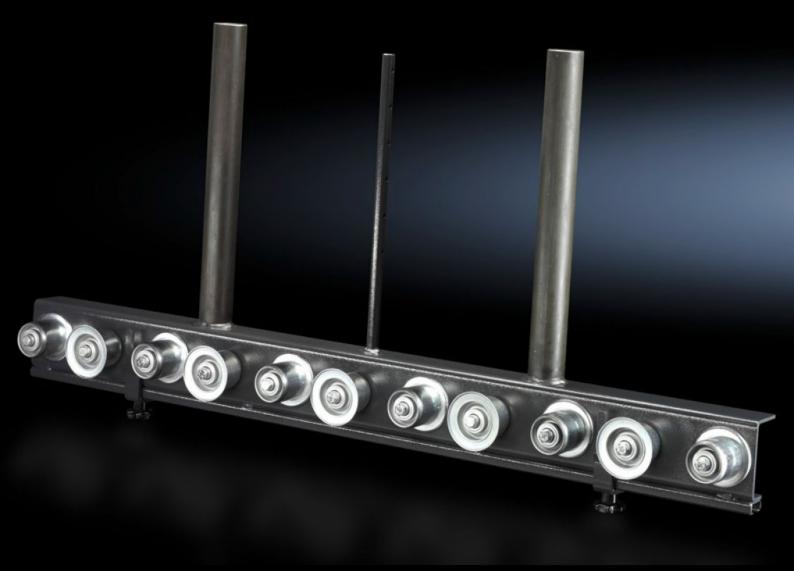

## AS 4050.220 - Roller conveyor for assembly frame

Allows the mounting plate to be insert from the side of the enclsoure direct from the assembly frame. Fits assembly frame 300 ENH.