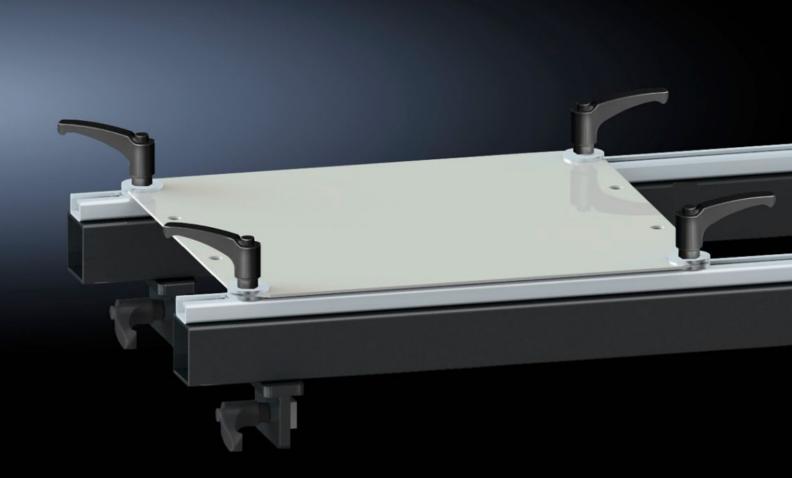

## AS 4050.221 - Bracket set for assembly frame

For secure attachment of a mounting plate onto the assembly frames 150 MN, 200 EN and 300 ENH.

## Features

| Model No.              | AS 4050.221                                                                                    |
|------------------------|------------------------------------------------------------------------------------------------|
| Product description    | For secure attachment of a mounting plate onto the assembly frames 150 MN, 200 EN and 300 ENH. |
| Supply includes        | 4 cover caps                                                                                   |
|                        | 12 handles                                                                                     |
|                        | 2 holders                                                                                      |
|                        | 16 washers                                                                                     |
|                        | 12 sliding blocks                                                                              |
| Suitable for Model No. | 4050.150                                                                                       |
|                        | 4050.200                                                                                       |
|                        | 4050.300                                                                                       |
| Packaging unit         | 1 pc(s).                                                                                       |
| Net weight             | 15.3                                                                                           |
| Gross weight           | 16                                                                                             |
| Customs tariff number  | 73269098                                                                                       |
| EAN                    | 4028177806313                                                                                  |
| ETIM 9                 | EC001231                                                                                       |
| ETIM 8                 | EC001231                                                                                       |
| ECLASS 8.0             | 36659290                                                                                       |
|                        |                                                                                                |