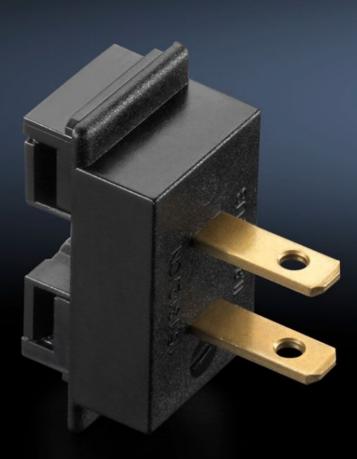

## AS 4050.222 - Connection Adapters for power supply

Adapter plug for the power supply to assembly tables 200 EN and 300 ENH.

## Features

| Model No.              | AS 4050.222                                                              |
|------------------------|--------------------------------------------------------------------------|
| Version                | USA, Canada, Central and South America, Japan                            |
| Product description    | Adapter plug for the power supply to assembly tables 200 EN and 300 ENH. |
| Suitable for Model No. | 4050.200<br>4050.300                                                     |
| Packaging unit         | 1 pc(s).                                                                 |
| Net weight             | 0.045                                                                    |
| Gross weight           | 0.05                                                                     |
| Customs tariff number  | 85366990                                                                 |
| EAN                    | 4028177806641                                                            |
| ETIM 9                 | EC001231                                                                 |
| ETIM 8                 | EC001231                                                                 |
| ECLASS 8.0             | 36659290                                                                 |
|                        |                                                                          |