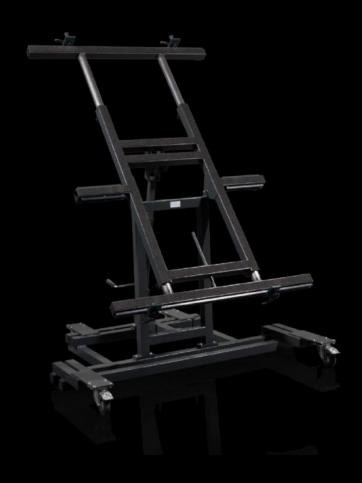

## AS 4050.300 - Assembly frame

The assembly frames are mobile, tiltable and (depending on the version) height-adjustable frames for the mounting of plates and enclosures.

#### **Features**

| Model No.                       | AS 4050.300                                                                                                                                                                                                                                                                                                        |
|---------------------------------|--------------------------------------------------------------------------------------------------------------------------------------------------------------------------------------------------------------------------------------------------------------------------------------------------------------------|
| Version                         | 300 ENH (electrically tilt and height-adjustable)                                                                                                                                                                                                                                                                  |
| Product description             | The assembly frames are mobile, tiltable and (depending on the version) height-adjustable frames for the mounting of plates and enclosures.                                                                                                                                                                        |
| Benefits                        | Allows ergonomic and back-friendly working Individually positionable in the workshop, as it is independent from the power network Minimal space required when not in use Easy handling thanks to four casters including complete locking function Variable fixing of mounting plates using quick-release fasteners |
| Technical specifications        | Incline can be adjusted from approximately 0 – 80°                                                                                                                                                                                                                                                                 |
| Supply includes                 | Assembly frame 1 VE clamping unit at bottom 1 packing unit with top clamping unit Charger Rechargeable battery                                                                                                                                                                                                     |
| Note                            | With the assembly frame extension, a maximum machining area of 1900 x 1900 mm can be achieved.  For the USA, Canada, Central and South America and Japan, the 4050.219 multi-voltage power supply unit and the 4050.222 connection adapter are also required                                                       |
| Machine dimensions              | Width: 1,400 mm<br>Depth: 1,250 mm                                                                                                                                                                                                                                                                                 |
| Dimensions support surface max. | Width: 1,110 mm<br>Height: 1,900 mm                                                                                                                                                                                                                                                                                |