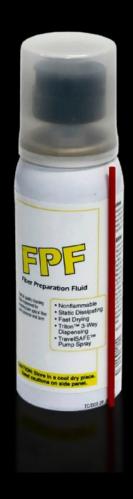

## AS 4050.328 - Cleaning spray for Perforex LC laser center

Cleaning spray for cleaning the lenses and cover glasses of the Perforex LC laser centers.

## **Features**

| Model No.              | AS 4050.328                                                 |
|------------------------|-------------------------------------------------------------|
| Product description    | Pump spray for cleaning the lenses and cover glasses of the |
|                        | Perforex LC laser centers.                                  |
| Benefits               | No static charge                                            |
|                        | Non-flammable                                               |
|                        | Quick-drying                                                |
|                        | Dissipation of static charge                                |
|                        | Aerosol-free                                                |
|                        | Suitable for removing gel residues, fingerprints, and dust  |
|                        | Industrial quality                                          |
| Note                   | Also suitable for PCBs, for example                         |
| Suitable for Model No. | 4050330                                                     |
|                        | 4050335                                                     |
| Packaging unit         | 1 pc(s).                                                    |
| Net weight             | 0.15                                                        |
| Gross weight           | 0.162                                                       |
| Customs tariff number  | 34013000                                                    |
| EAN                    | 4028177922952                                               |
| ECLASS 8.0             | 36600890                                                    |
|                        |                                                             |