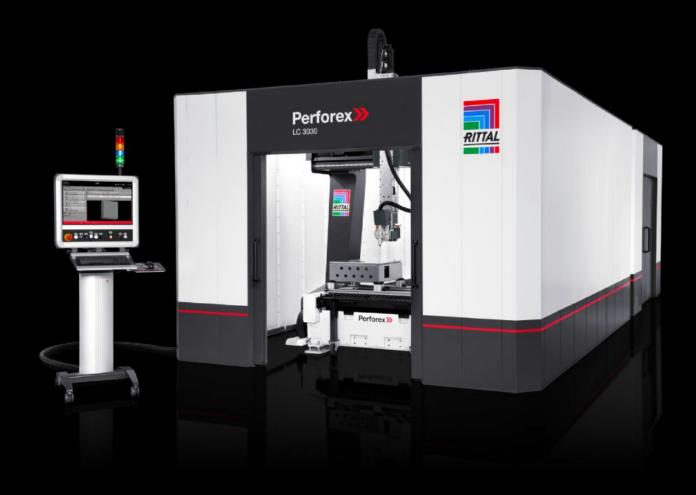

## AS 4050.331 - Subassembly for Perforex LC 3030

Option of positioning the units on either the left or right of the machine.

## **Features**

| Model No.              | AS 4050.331                                                                                                    |
|------------------------|----------------------------------------------------------------------------------------------------------------|
| Version                | Left                                                                                                           |
| Product description    | Option of positioning the units on either the left or right of the machine.                                    |
| Benefits               | Variable positioning of the units, depending on the space situation and siting position in the production hall |
| Support area           | Width: 1,537 mm                                                                                                |
|                        | Height: 3,379 mm                                                                                               |
|                        | Depth: 3,513 mm                                                                                                |
|                        | Width: 60.5 "                                                                                                  |
|                        | Depth: 138 "                                                                                                   |
| Note                   | Not suitable for retrofitting                                                                                  |
| Suitable for Model No. | 4050330                                                                                                        |
|                        | 4050335                                                                                                        |
| Packaging unit         | 1 pc(s).                                                                                                       |
| Net weight             | 0.001                                                                                                          |
| Gross weight           | 0.001                                                                                                          |
| Customs tariff number  | 73069000                                                                                                       |
| EAN                    | 4028177952447                                                                                                  |