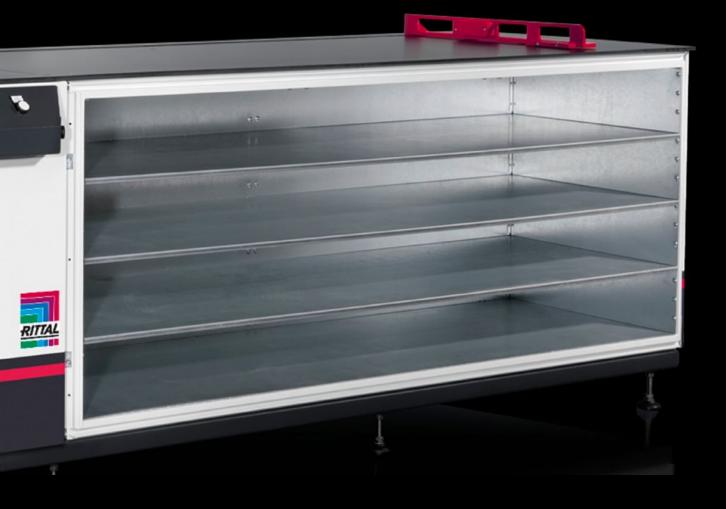

## AS 4050.442 - Support system for Secarex AC 18

Integrated storage system for convenient storage of cable ducts and DIN rails in the right interior compartment of the Secarex AC 18.

## **Features**

| Model No.                | AS 4050.442                                                                                                                          |
|--------------------------|--------------------------------------------------------------------------------------------------------------------------------------|
| Product description      | Integrated storage system for convenient storage of cable ducts and DIN rails in the right interior compartment of the Secarex AC 18 |
| Benefits                 | Secure storage<br>Easy to use                                                                                                        |
| Technical specifications | Dimensions of shelves (W x D): 1906 x 550 mm                                                                                         |
| Material                 | Carbon steel, zinc-plated                                                                                                            |
| Supply includes          | 3 shelves                                                                                                                            |
| Packaging unit           | 3 pc(s).                                                                                                                             |
| Customs tariff number    | 84669360                                                                                                                             |
| EAN                      | 4028177922938                                                                                                                        |
| ECLASS 8.0               | 36629290                                                                                                                             |