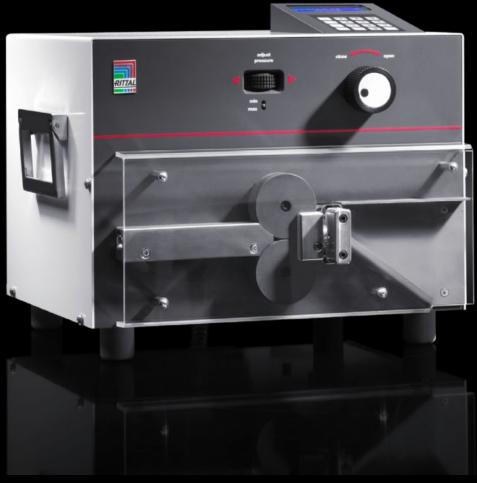

## AS 4050.450 - Cutting machine C8

Semi-automatic machine for cutting wires to custom dimensions.

#### **Features**

| Model No.                | AS 4050.450                                                                                                                                                                                                                                |
|--------------------------|--------------------------------------------------------------------------------------------------------------------------------------------------------------------------------------------------------------------------------------------|
| Version                  | With control panel                                                                                                                                                                                                                         |
| Product description      | Semi-automatic machine for cutting wires to customized dimensions.                                                                                                                                                                         |
| Benefits                 | Easy operation Easy insertion of wires Simple opening of feed rollers PC compatible                                                                                                                                                        |
| Technical specifications | Individual conductor, fine-wire, 0.08 - 10 mm² (AWG 28 - 8) Individual conductor, single-wire, 0.08 - 2.5 mm² (AWG 28 - 14) For wire lengths 1 - 99999 mm Feed rate 0 - 1.5 m/s Controllable pressing force of feed rollers Servo DC drive |
| Supply includes          | Cutting machine C8 Software on CD-ROM Connection cable with connector                                                                                                                                                                      |
| Rated operating voltage  | 100 V - 240 V, 1~, 50 Hz/60 Hz                                                                                                                                                                                                             |
| Apparent power           | 120 VA                                                                                                                                                                                                                                     |
| Machine dimensions       | Width: 380 mm<br>Height: 470 mm<br>Depth: 360 mm                                                                                                                                                                                           |
| Packaging unit           | 1 pc(s).                                                                                                                                                                                                                                   |
| Net weight               | 24                                                                                                                                                                                                                                         |
| Gross weight             | 24                                                                                                                                                                                                                                         |
| Customs tariff number    | 84798997                                                                                                                                                                                                                                   |
| EAN                      | 4028177804845                                                                                                                                                                                                                              |