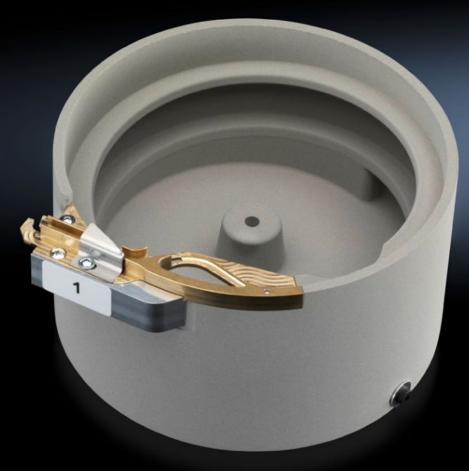

## AS 4050.467 - Vibrofeeder pot for automatic crimping machine L8

Feeder bowl for loose wire end ferrules.

## Features

| Model No.              | AS 4050.467                                                            |
|------------------------|------------------------------------------------------------------------|
| Product description    | Feeder bowl for loose wire end ferrules.                               |
| Benefits               | Accurate, careful feeding of wire end ferrules                         |
| Applications           | For loose wire end ferrules with 0.5–1.5 mm <sup>2</sup> cross section |
| Suitable for Model No. | 4050452                                                                |
| Packaging unit         | 1 pc(s).                                                               |
| Net weight             | 0.77                                                                   |
| Gross weight           | 1.3                                                                    |
| Customs tariff number  | 84799070                                                               |
| EAN                    | 4028177804920                                                          |
| ETIM 9                 | EC002778                                                               |
| ETIM 8                 | EC002778                                                               |
| ECLASS 8.0             | 36659290                                                               |
|                        |                                                                        |