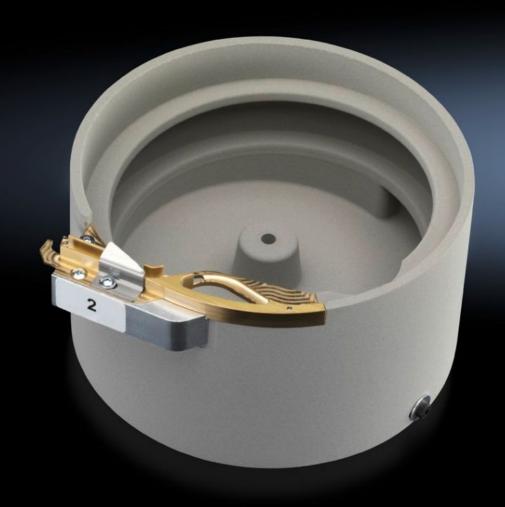

## AS 4050.468 - Vibrofeeder pot for automatic crimping machine L8

Feeder bowl for loose wire end ferrules.

## **Features**

| Model No.              | AS 4050.468                                                |
|------------------------|------------------------------------------------------------|
| Product description    | Feeder bowl for loose wire end ferrules.                   |
| Benefits               | Accurate, careful feeding of wire end ferrules             |
| Applications           | For loose wire end ferrules with 1.5–2.5 mm² cross section |
| Suitable for Model No. | 4050452                                                    |
| Packaging unit         | 1 pc(s).                                                   |
| Net weight             | 0.75                                                       |
| Gross weight           | 1.3                                                        |
| Customs tariff number  | 84799070                                                   |
| EAN                    | 4028177804937                                              |
| ETIM 9                 | EC002778                                                   |
| ETIM 8                 | EC002778                                                   |
| ECLASS 8.0             | 36659290                                                   |