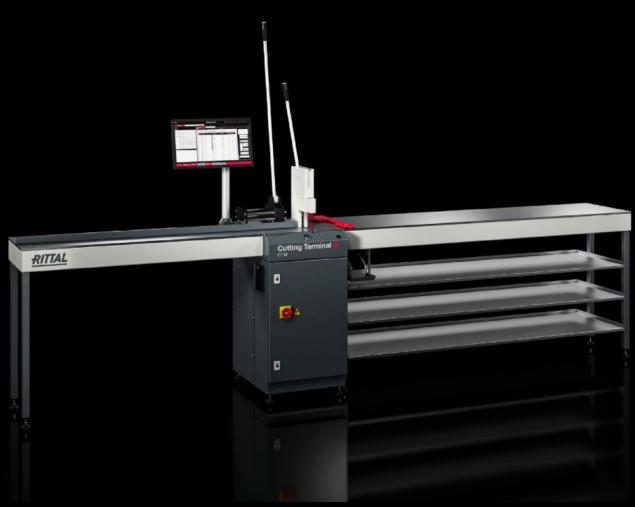

## undefined 4050.558 - Support system for Cutting terminal CT

Integrated storage system for convenient storage of cable ducts and DIN rails in the right interior compartment of the Cutting Terminal CT.

## Features

| Model No.                | 4050.558                         |
|--------------------------|----------------------------------|
| Benefits                 | Secure storage                   |
|                          | Easy to use                      |
|                          | Space-saving solution            |
| Technical specifications | Dimensions (WxD): 2,010 x 540 mm |
| Supply includes          | 3 shelves                        |
| Packaging unit           | 3 pc(s).                         |