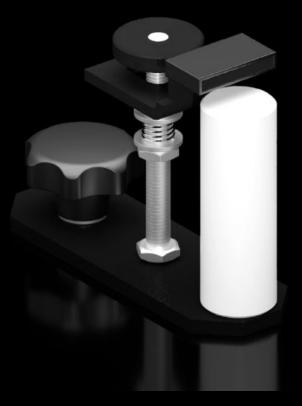

## AS 4050.664 - Headed dowel

Spare support bolts for Perforex machining centers BC and Perforex Milling Terminals MT S.

## Features

| Model No.             | AS 4050.664                     |
|-----------------------|---------------------------------|
| Version               | adjustable                      |
| Dimensions            | Length: 78 mm<br>Length: 3.07 ″ |
| Packaging unit        | 1 pc(s).                        |
| Net weight            | 0.8                             |
| Gross weight          | 1                               |
| Customs tariff number | 73181535                        |
| EAN                   | 4028177964341                   |
| ETIM 9                | EC002334                        |
| ETIM 8                | EC002334                        |
| ECLASS 8.0            | 36609190                        |