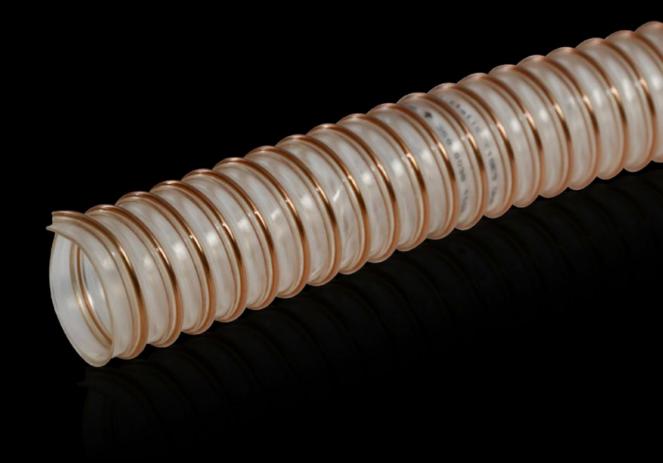

## AS 4050.665 - Plastic suction hose

Suction hose with flat inner wall for suctioning shavings at the Perforex machining center BC and Perforex Milling Terminal MT.

## **Features**

| Model No.              | AS 4050.665                                                                                                |
|------------------------|------------------------------------------------------------------------------------------------------------|
| Version                | Suction hose with smooth interior wall                                                                     |
| Product description    | Suction hose for suctioning shavings at the Perforex machining center BC and Perforex Milling Terminal MT. |
| Supply includes        | Adapter for industrial vacuum cleaner                                                                      |
| Length                 | 15 m<br>591 <i>"</i>                                                                                       |
| Note on Model No.:     | Suitable for retrofitting                                                                                  |
| Suitable for Model No. | 4050101<br>4050107<br>4050108<br>4050230                                                                   |
| Dimensions             | Length: 15 m<br>Length: 591 ˝                                                                              |
| Packaging unit         | 1 pc(s).                                                                                                   |
| Net weight             | 6.5                                                                                                        |
| Gross weight           | 6.66                                                                                                       |
| Customs tariff number  | 85087000                                                                                                   |
| EAN                    | 4028177964334                                                                                              |
| ECLASS 8.0             | 36609190                                                                                                   |