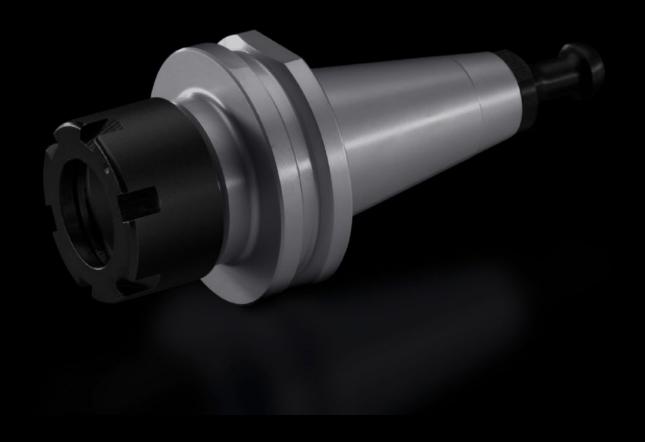

## AS 4050.821 - Tool holder

Used to hold milling cutters, drills and other tools for machining panels and enclosures at the Perforex machining center BC and Perforex Milling Terminal MT.