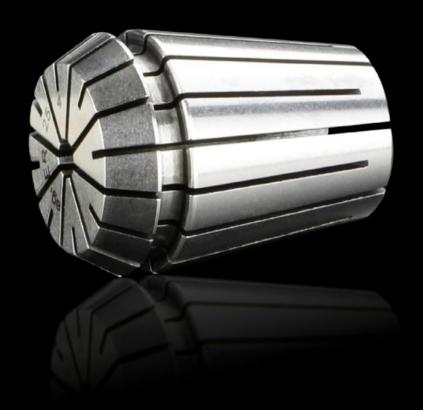

## AS 4050.823 - Collet chuck for drill

Elastic collets to hold the drills and milling cutters for the Perforex machining center BC and Perforex Milling Terminal MT.

## **Features**

| Model No.             | AS 4050.823                                                                                               |
|-----------------------|-----------------------------------------------------------------------------------------------------------|
| Version               | ER25                                                                                                      |
| Product description   | Elastic collets to hold the drills for the Perforex machining center BC and Perforex Milling Terminal MT. |
| Suitable for Ø        | 3.1 - 4 mm                                                                                                |
| Packaging unit        | 1 pc(s).                                                                                                  |
| Net weight            | 0.5                                                                                                       |
| Gross weight          | 0.5                                                                                                       |
| Customs tariff number | 84669360                                                                                                  |
| EAN                   | 4028177704183                                                                                             |
| ETIM 9                | EC003010                                                                                                  |
| ETIM 8                | EC003010                                                                                                  |
| ECLASS 8.0            | 36609207                                                                                                  |